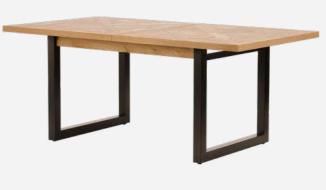

### FLOW

The Flow collection is industrial furniture that stands out for its minimalism and functionality, ideal for loft-style interiors. This series offers an original design and high quality materials, perfectly matching the popularity of the industrial style.

Flow combines acacia wood with metal elements, creating a coherent, modern loft furniture design. The metal parts are not just an accessory, but a key component, emphasising the raw character of the collection. The ergonomic form, simplicity and beautiful wood structure in a sand colour with a matt metal finish give the furniture a sophisticated look.

If you are looking for industrial furniture for your living room, hallway, office or or dining room, the Flow collection is an attractive proposition, combining aesthetics with practical application.