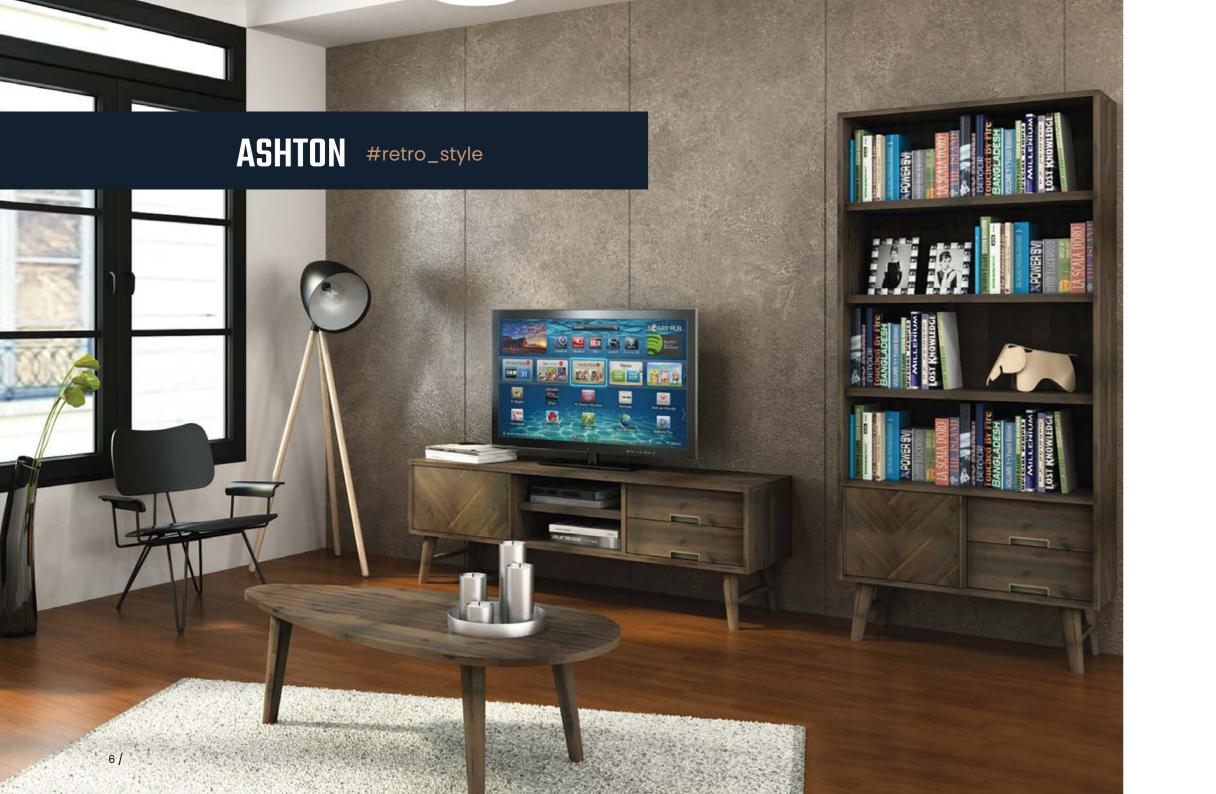

#### ASHTON

The Ashton collection is exclusive wooden furniture, ideal for lovers of retro, vintage and minimalist design styles. They are characterised by high quality workmanship and resistance to damage.

This elegant and functional furniture is distinguished by the simplicity of the solids, brass-coloured metal handles and herringbone inlay on the wooden fronts. The solid, cone-shaped wooden legs add to their character. The brushed surface and the different shades of wood make the furniture blend in perfectly with a variety of interiors.

The timeless design, capacious drawers on quiet runners and solid construction, guarantee the durability and functionality of the furniture for years.