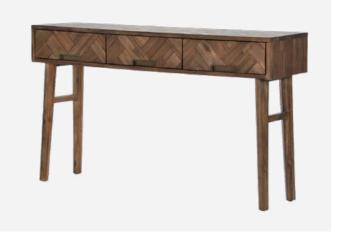

#### ASHTON

The Ashton collection is exclusive wooden furniture, ideal for lovers of retro, vintage and minimalist design styles. They are characterised by high quality workmanship and resistance to damage.

This elegant and functional furniture is distinguished by the simplicity of the solids, brass-coloured metal handles and herringbone inlay on the wooden fronts. The solid, cone-shaped wooden legs add to their character. The brushed surface and the different shades of wood make the furniture blend in perfectly with a variety of interiors.

The timeless design, capacious drawers on quiet runners and solid construction, guarantee the durability and functionality of the furniture for years.