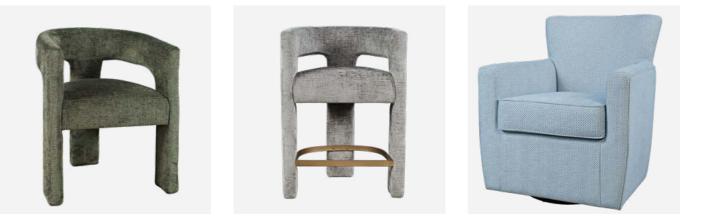

### LEITH

The Leith upholstered furniture collection is a combination of style, quality and elegance. All the furniture is characterised by fashionable shapes and colours, which add a modern touch to the room.

Only the highest quality fabrics are used to produce the furniture, which are pleasant to the touch and resistant to damage. The colours of the fabrics are carefully selected to best match the shape and style of the furniture.

The collection includes chairs, benches armchairs with a 360° swivel function. All products have been made with attention to every detail, making the furniture not only beautiful but also functional.

The Leith furniture collection is an excellent choice for people who appreciate style and quality. Thanks to the variety of shapes and colours, everyone will find a piece of furniture to fit to suit your interior.