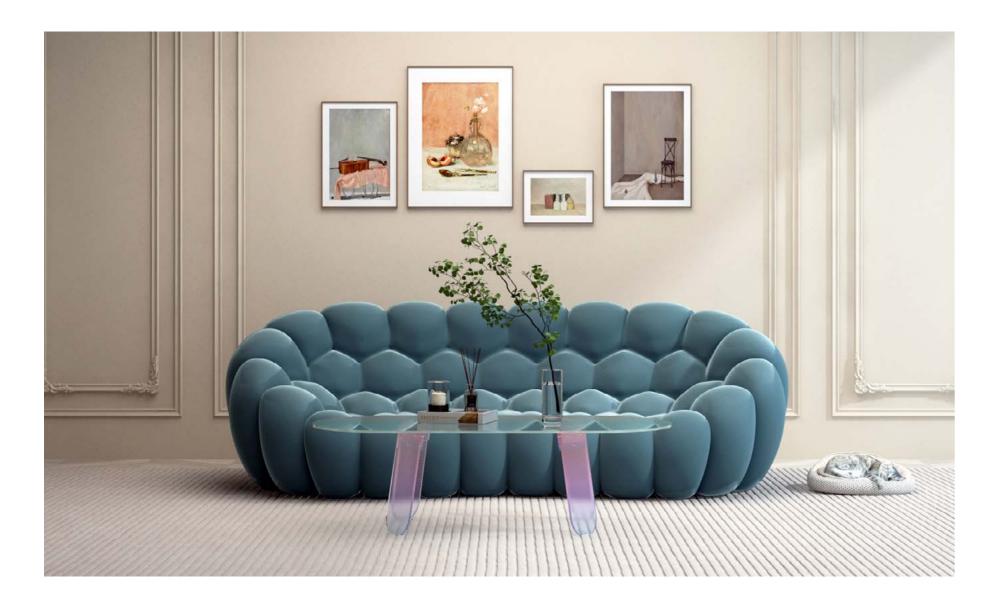

#### MODIG

The Modig collection is the ideal choice for lovers of modern design and high quality. It offers elegant coffee tables and stylish tables that stand out for their unique shapes and colours. The various materials used, such as travertine, marble, steel, concrete, glass and opalescent acrylic, give the furniture elegance, luxury, solidity, raw charm, lightness, spaciousness and radiance.

The products have been carefully designed and crafted with attention to detail. Furniture from the Modig collection is not only functional, but also constitute a unique decoration of the interior. They are an excellent choice for people who are looking for original additions to the living room or dining room, wishing to create a space that reflects individual style and taste.