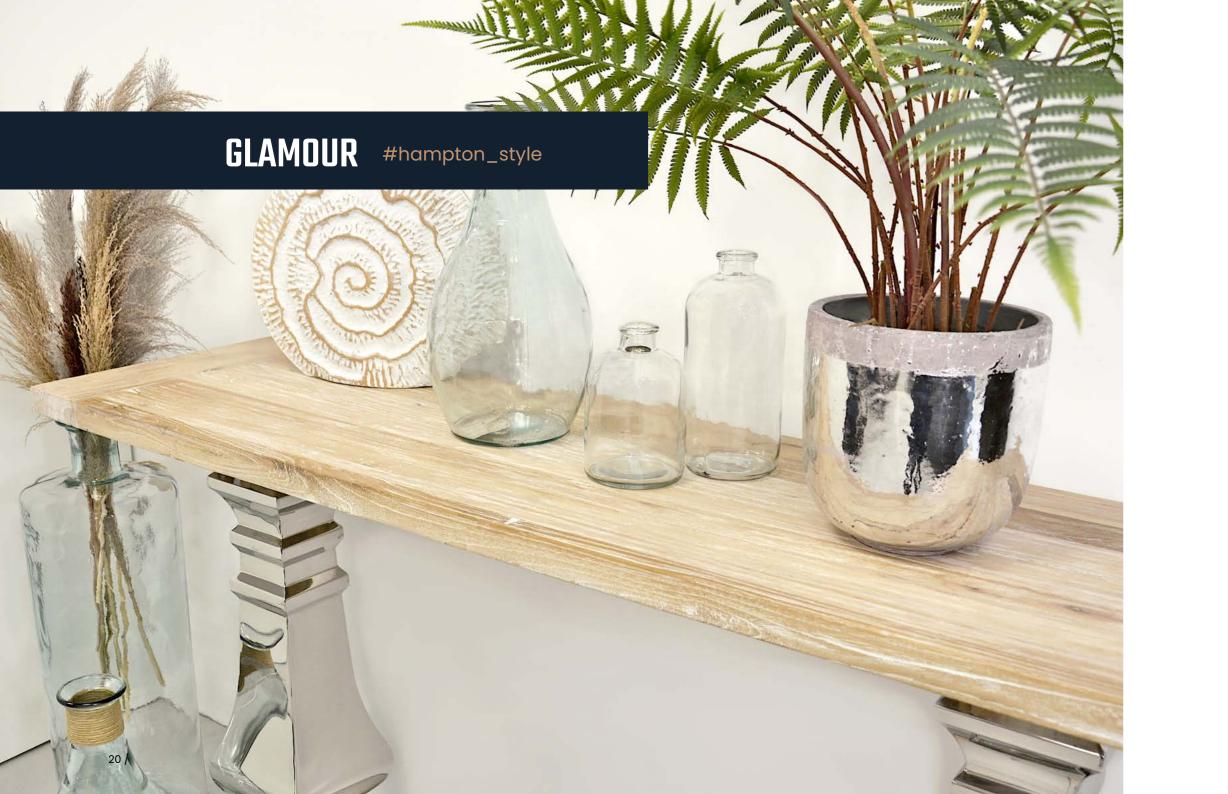

#### GLAMOUR

The Glamour collection is unique Shabby Chic style furniture, ideal for elegant spaces. They combine modern design with bold distressing, geometric shapes and classic colours such as gold, silver, grey and natural wood tones.

They are perfect for bright glamour or hampton style interiors, and can also provide an original accent in a modern-style living room or hallway.

For the sake of the environment, the furniture has been made from reclaimed, recycled materials, which appeals to those living according to Zero Waste principles.

With the Glamour collection, you can create an exclusive interior, while caring for the planet.