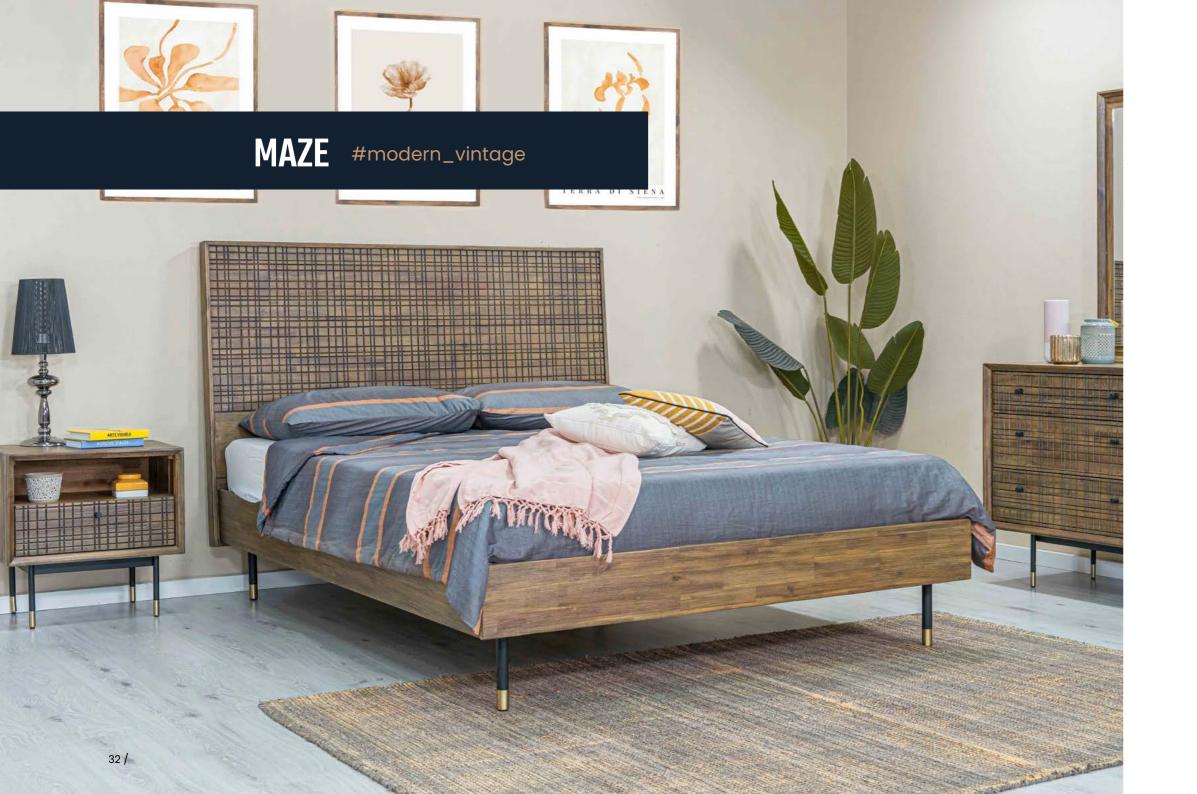

#### MAZE

The intriguing Maze collection of wooden furniture is a proposal for the brave, those who value minimalism, originality and functionality. An unusual combination of massive, geometric solids with delicate metal legs attracts the eye with its original design.

The brown colour of the units and the interesting structure of the front, complemented by a subtle gold accent on the ends of the legs, give the furniture a stylish character. Maze harmonises perfectly with green plants and soft fabrics in natural colours such as beiges, blues and greys. Inspired by retro design, the furniture will fit perfectly into any modern interior.

The Maze collection provides a minimalist and modern effect in interiors, offering enormous functionality, making everyday life easier in the dining room, living room or hallway.