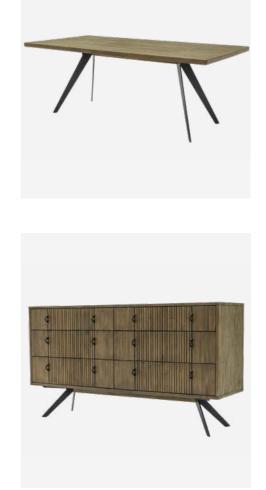

#### MASSA

Minimalism, loft design and originality define the Massa collection, ideal for lovers of industrial style and loft interiors. The furniture is made of brushed acacia wood.

The collection is characterised by simple, geometric pieces and a unique structure of fronts with fashionable lamellas. The side-slanted metal legs blend smoothly with the brown tones of the wood. Ergonomic metal handles integrated into the lamella pattern emphasise the modern design. The combination of metal and wood is a timeless trend in interior design.

Massa makes it possible to furnish spacious loft spaces, imposing style and maintaining functionality. Solidity of construction and use of top quality materials materials will ensure that the furniture remains in perfect condition for many years.