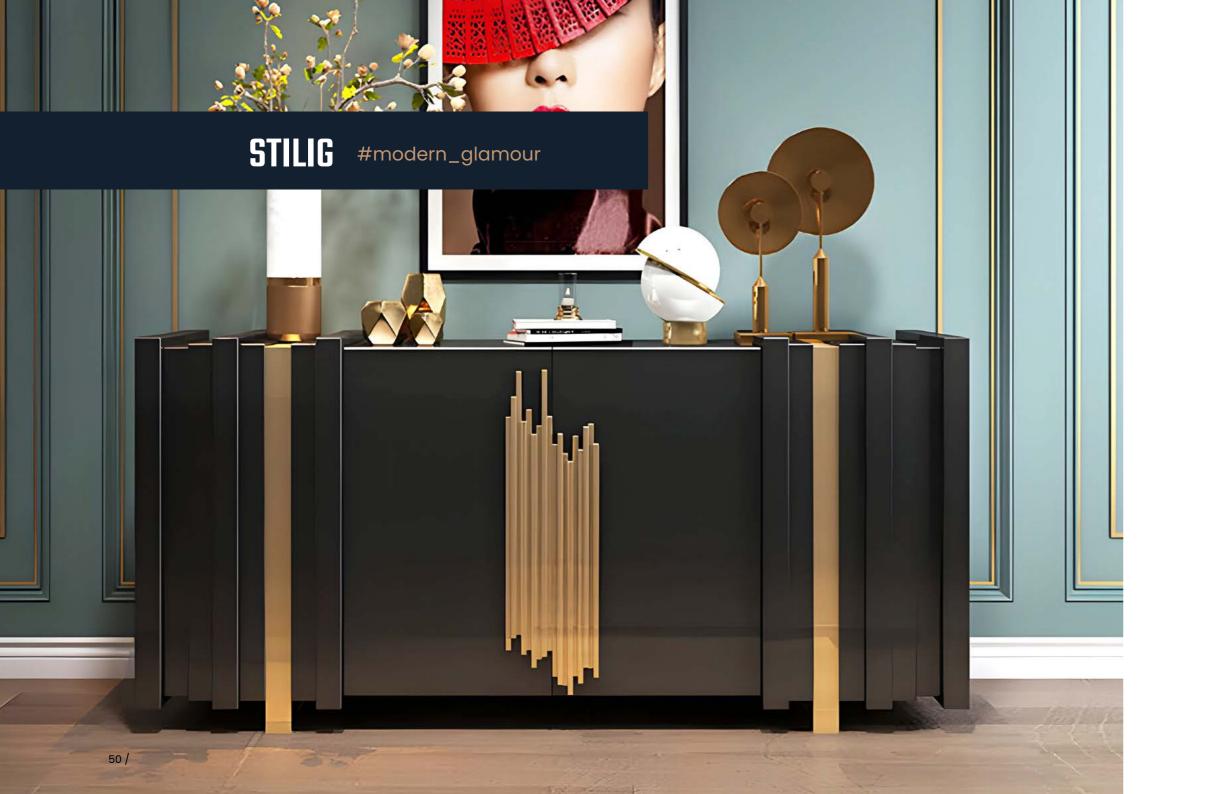

#### STILIG

The Stilig furniture collection is a series of sideboards that not only impress with their functionality, but also with their extraordinary design. Each cabinet from this collection is a work of the utmost care, and its form and colour catch the eye from the first glance. These are pieces of furniture that not only facilitate the storage of objects, but are also a unique decoration of any room, giving it a remarkable character.

The Stilig collection is the perfect combination of elegance and functionality. They are sure to distinguish any interior, emphasising its unique style. Careful craftsmanship, attention to detail and a modern approach to design make this furniture an ideal choice for those, who are looking for something more than a simple sideboard - they are looking for a piece of furniture that will become the focal point of their home decor.