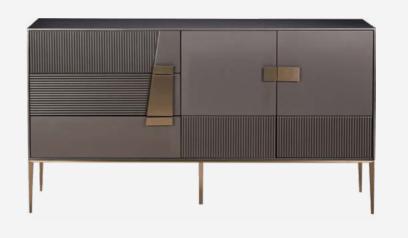

#### STILIG

The Stilig furniture collection is a series of sideboards that not only impress with their functionality, but also with their extraordinary design. Each cabinet from this collection is a work of the utmost care, and its form and colour catch the eye from the first glance. These are pieces of furniture that not only facilitate the storage of objects, but are also a unique decoration of any room, giving it a remarkable character.

The Stilig collection is the perfect combination of elegance and functionality. They are sure to distinguish any interior, emphasising its unique style. Careful craftsmanship, attention to detail and a modern approach to design make this furniture an ideal choice for those, who are looking for something more than a simple sideboard - they are looking for a piece of furniture that will become the focal point of their home decor.