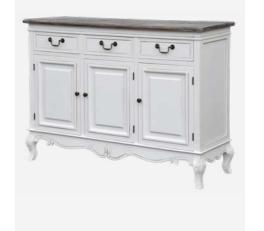

## RIMINI / RIMINI WHITE

The Rimini and Rimini White collections are available in cream and white variants. Rimini White is characterised by white bodies with contrasting black metal handles and a dark brown whitewashed top.

Rimini combines a soft cream colour scheme with a light brown top with visible wood grain and decorative handles, bringing harmony to interiors and creating a cosy atmosphere. This elegant furniture on curved legs refers with its sophisticated design to palace furniture, combining French elegance with Provencal charm.

The subdued, elegant furniture in this series is made of paulownia wood and, thanks to the carved decorative elements decorative elements on the fronts and legs, the furniture is unique.