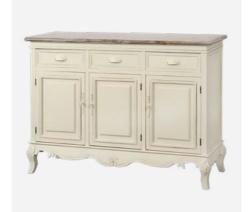

## RIMINI / RIMINI WHITE

The Rimini and Rimini White collections are available in cream and white variants. Rimini White is characterised by white bodies with contrasting black metal handles and a dark brown whitewashed top.

Rimini combines a soft cream colour scheme with a light brown top with visible wood grain and decorative handles, bringing harmony to interiors and creating a cosy atmosphere. This elegant furniture on curved legs refers with its sophisticated design to palace furniture, combining French elegance with Provencal charm.

The subdued, elegant furniture in this series is made of paulownia wood and, thanks to the carved decorative elements decorative elements on the fronts and legs, the furniture is unique.