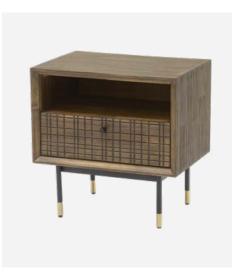

#### MAZE

The intriguing Maze collection of wooden furniture is a proposal for the brave, those who value minimalism, originality and functionality. An unusual combination of massive, geometric solids with delicate metal legs attracts the eye with its original design.

The brown colour of the units and the interesting structure of the front, complemented by a subtle gold accent on the ends of the legs, give the furniture a stylish character. Maze harmonises perfectly with green plants and soft fabrics in natural colours such as beiges, blues and greys. Inspired by retro design, the furniture will fit perfectly into any modern interior.

The Maze collection provides a minimalist and modern effect in interiors, offering enormous functionality, making everyday life easier in the dining room, living room or hallway.