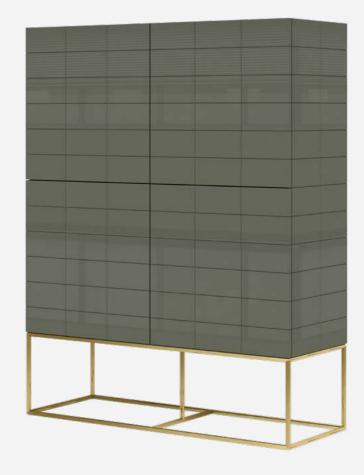

#### **ROSE HILL**

For lovers of modern classic and modern glamour interiors, we have prepared the Rose Hill collection, which draws handfuls of inspiration from modern aesthetics and minimalist design.

The regular shape of modernist furniture combined with a 3D front, cement green and a simple gold-coloured frame - these are the attributes of the products in this series. Thanks to this combination of toned colours, the furniture does not impose too much on the interior, but wonderfully emphasises the colours of the walls, the texture of the parquet floor and creates a harmonious whole with other furnishings.

The products in this series are made of high-quality materials such as high-gloss powder-coated mdf and stainless steel legs. The drawers can be closed silently and and practically without the use of force thanks to soft-close system.