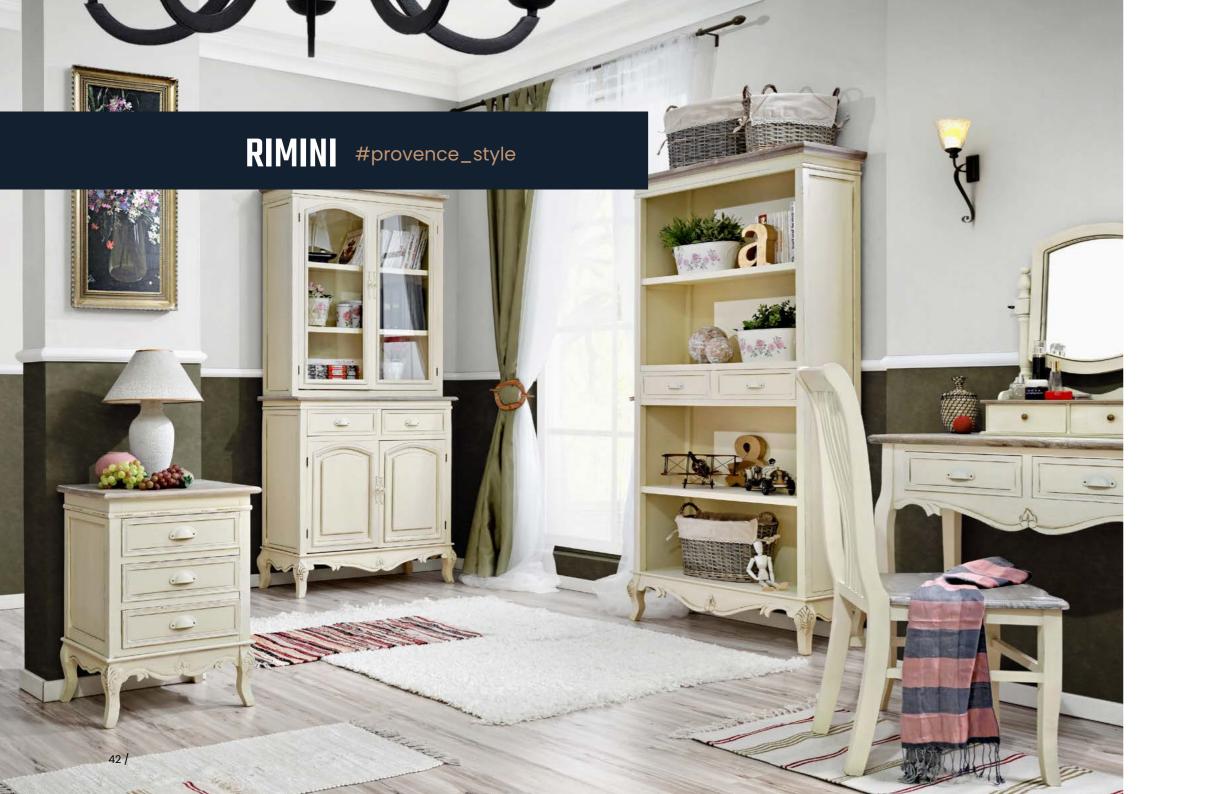

## RIMINI / RIMINI WHITE

The Rimini and Rimini White collections are available in cream and white variants. Rimini White is characterised by white bodies with contrasting black metal handles and a dark brown whitewashed top.

Rimini combines a soft cream colour scheme with a light brown top with visible wood grain and decorative handles, bringing harmony to interiors and creating a cosy atmosphere. This elegant furniture on curved legs refers with its sophisticated design to palace furniture, combining French elegance with Provencal charm.

The subdued, elegant furniture in this series is made of paulownia wood and, thanks to the carved decorative elements decorative elements on the fronts and legs, the furniture is unique.