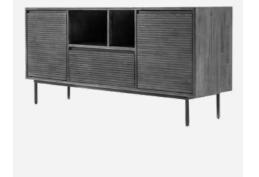

#### HUDSON

The Hudson series of sideboards is modern furniture with 3D parametric fronts, ideal for interiors in the style of modern classic style. They are characterised by high gloss, regular shape of the body, minimalist legs stainless steel legs and functional drawers with a soft-close system.

The use of high-quality, powder-coated MDF board guarantees durability without overwhelming massiveness.

Furniture with 3D fronts works harmoniously with polished stoneware and structured paints, emphasising the elegance of modern classic modern classic style.

If you are looking for a cabinet that enrich the design of your living room, hallway or bedroom, Hudson furniture with its durability and unique design will be an excellent choice.