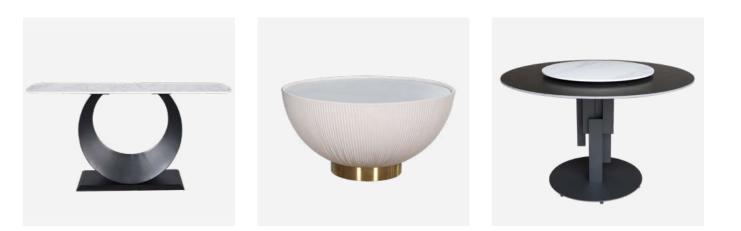

#### MODIG

The Modig collection is the ideal choice for lovers of modern design and high quality. It offers elegant coffee tables and stylish tables that stand out for their unique shapes and colours. The various materials used, such as travertine, marble, steel, concrete, glass and opalescent acrylic, give the furniture elegance, luxury, solidity, raw charm, lightness, spaciousness and radiance.

The products have been carefully designed and crafted with attention to detail. Furniture from the Modig collection is not only functional, but also constitute a unique decoration of the interior. They are an excellent choice for people who are looking for original additions to the living room or dining room, wishing to create a space that reflects individual style and taste.