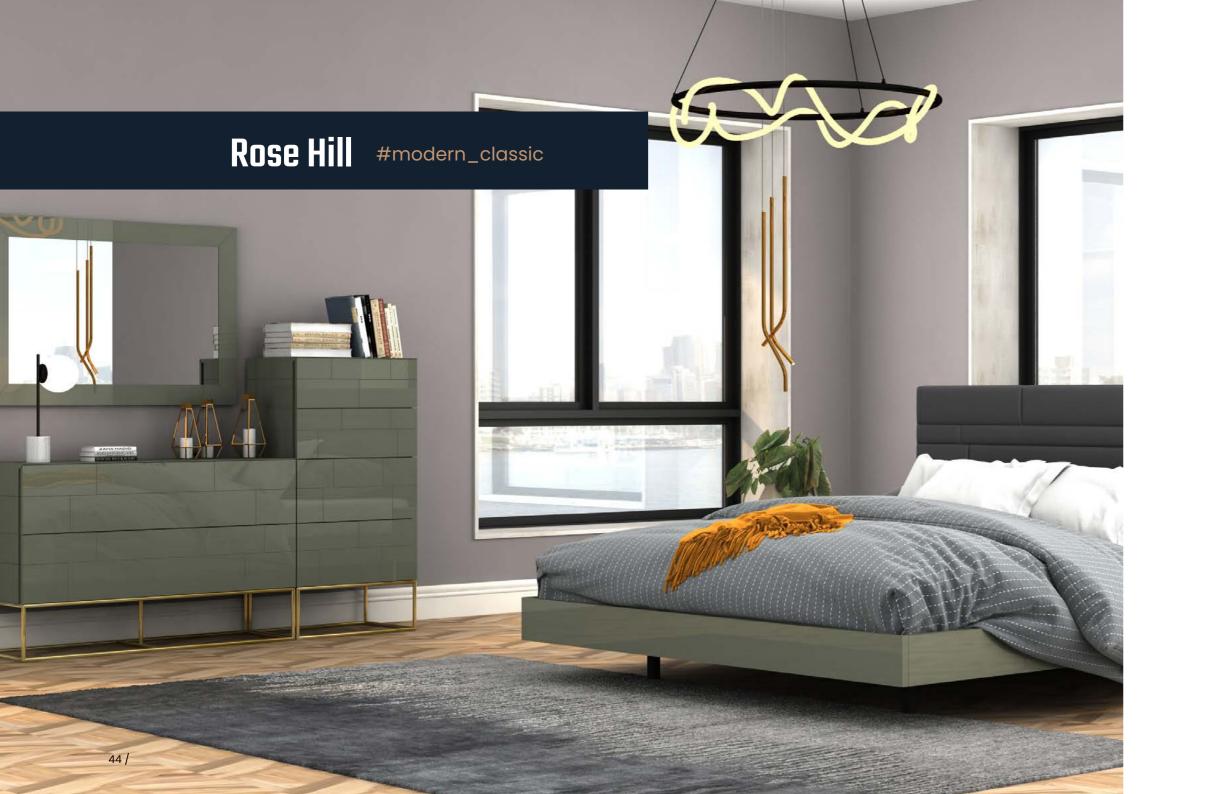

#### **ROSE HILL**

For lovers of modern classic and modern glamour interiors, we have prepared the Rose Hill collection, which draws handfuls of inspiration from modern aesthetics and minimalist design.

The regular shape of modernist furniture combined with a 3D front, cement green and a simple gold-coloured frame - these are the attributes of the products in this series. Thanks to this combination of toned colours, the furniture does not impose too much on the interior, but wonderfully emphasises the colours of the walls, the texture of the parquet floor and creates a harmonious whole with other furnishings.

The products in this series are made of high-quality materials such as high-gloss powder-coated mdf and stainless steel legs. The drawers can be closed silently and and practically without the use of force thanks to soft-close system.