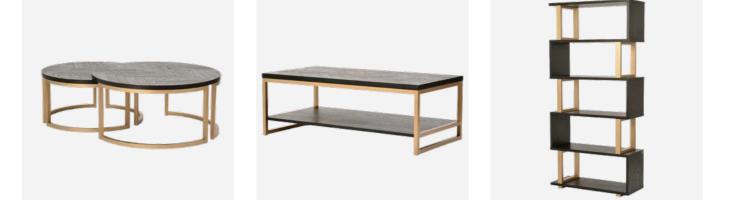

#### SEVILLE

The Seville collection is glamour furniture created for people who value elegance and style. The classic combination of black cabinets with gold accents delights with the harmony of shapes and variety of structures. Deep black, tops with visible wood structure and fronts with inlay emphasise the finesse of workmanship, while the use of gold in satin finish in the form of plinths and simple handles gives the furniture a modern look, creating an aesthetic contrast.

The simple form and geometric shapes suit both industrial and classic interiors, while herringbone patterned inlay add a retro touch to the furniture. The wide range of products allows for the arrangement of a dining room, living room or hallway, while the high quality and minimalist design make the furniture timeless.