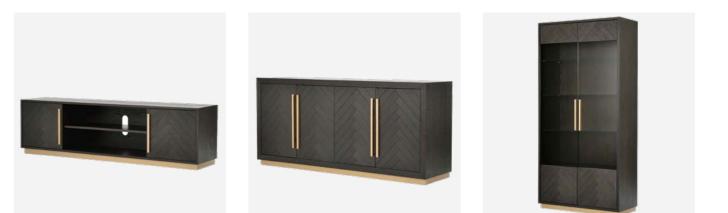

#### SEVILLE

The Seville collection is glamour furniture created for people who value elegance and style. The classic combination of black cabinets with gold accents delights with the harmony of shapes and variety of structures. Deep black, tops with visible wood structure and fronts with inlay emphasise the finesse of workmanship, while the use of gold in satin finish in the form of plinths and simple handles gives the furniture a modern look, creating an aesthetic contrast.

The simple form and geometric shapes suit both industrial and classic interiors, while herringbone patterned inlay add a retro touch to the furniture. The wide range of products allows for the arrangement of a dining room, living room or hallway, while the high quality and minimalist design make the furniture timeless.