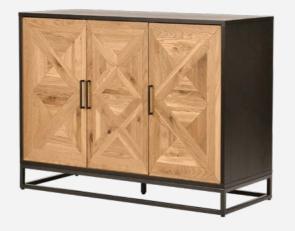

#### INDUS

The Indus collection is loft and industrial style furniture, combining the simple form of a steel, dark graphite construction and natural wooden tops and fronts with unique inlay decoration.

The massive metal legs in industrial black steel colour are in perfect harmony with the wooden black body and the visible wood grain, and the contrasting fronts and tops with X-shaped marquetry in natural oiled oak. The hand-laid pattern makes each piece in the series special and unique.

Indus is a proposition for those who appreciate the highest quality of workmanship, functionality, as well as the uncommon appearance of furniture industrial furniture. Universal colour combination and simple form make the furniture ideal for any interior.