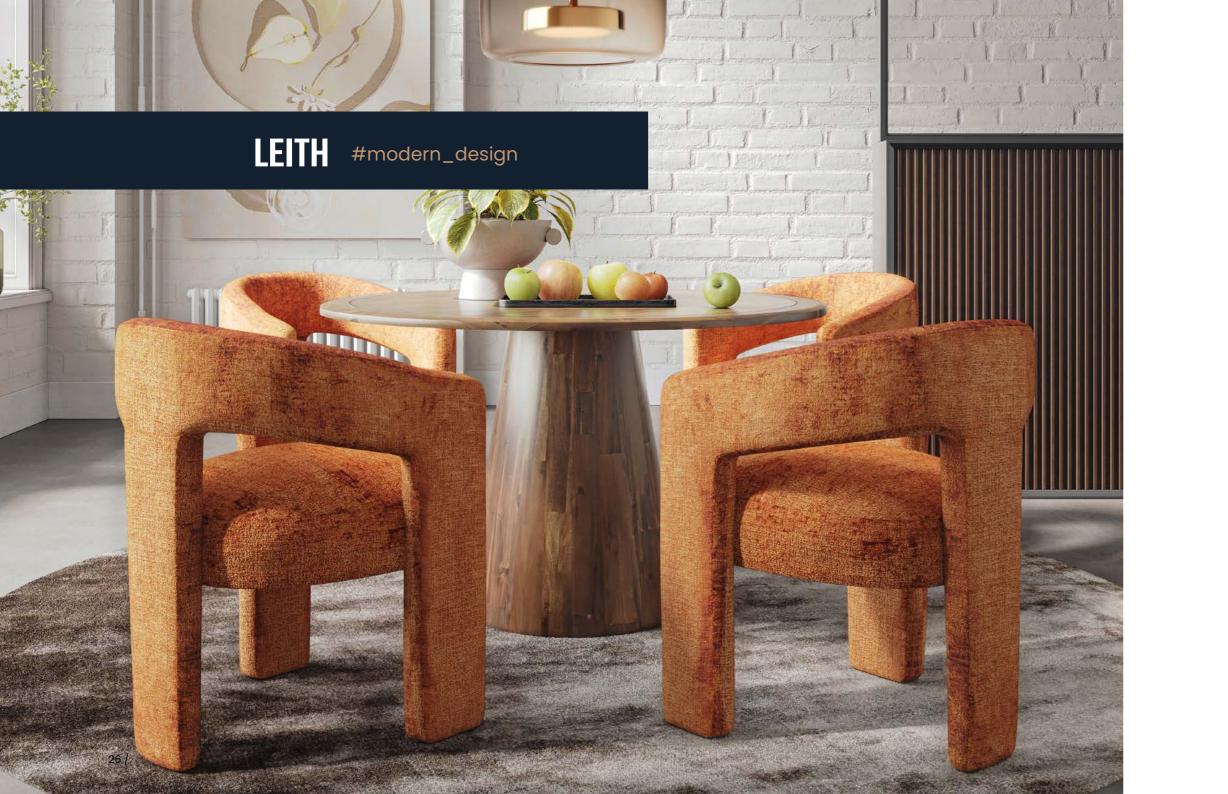

### LEITH

The Leith upholstered furniture collection is a combination of style, quality and elegance. All the furniture is characterised by fashionable shapes and colours, which add a modern touch to the room.

Only the highest quality fabrics are used to produce the furniture, which are pleasant to the touch and resistant to damage. The colours of the fabrics are carefully selected to best match the shape and style of the furniture.

The collection includes chairs, benches armchairs with a 360° swivel function. All products have been made with attention to every detail, making the furniture not only beautiful but also functional.

The Leith furniture collection is an excellent choice for people who appreciate style and quality. Thanks to the variety of shapes and colours, everyone will find a piece of furniture to fit to suit your interior.