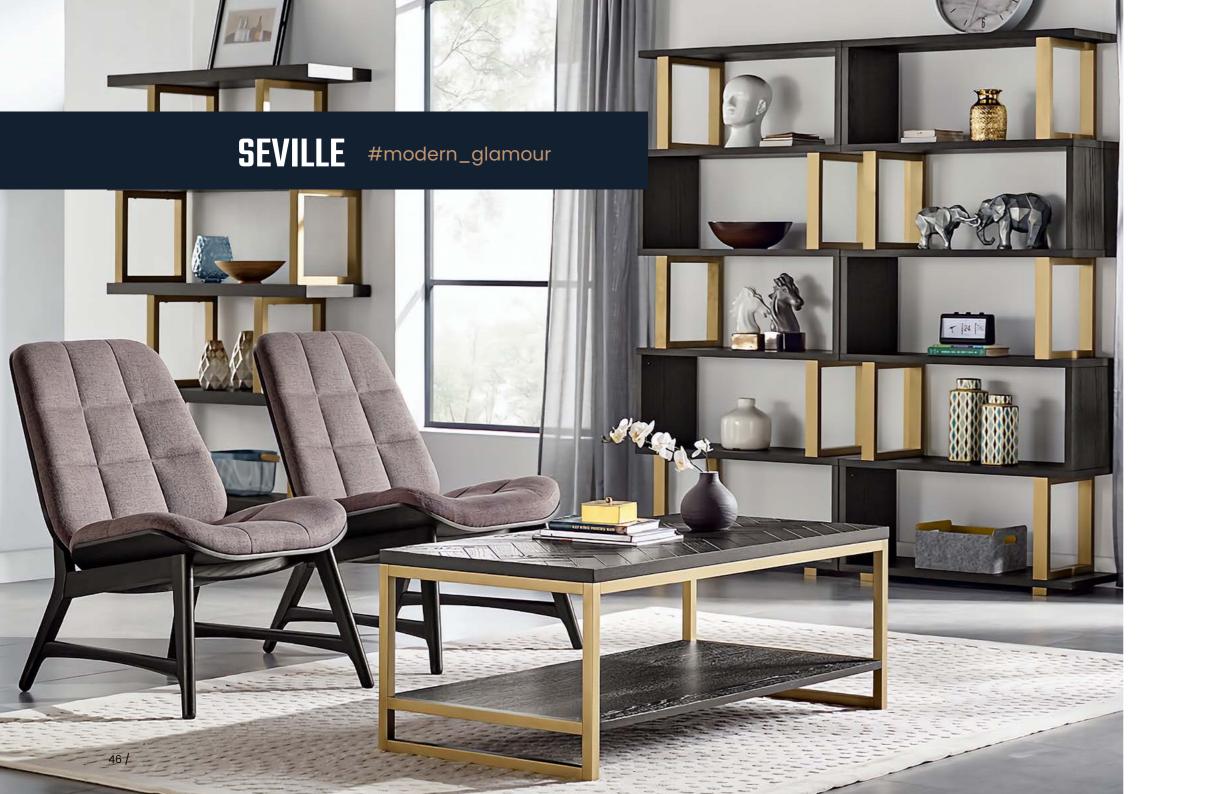

#### SEVILLE

The Seville collection is glamour furniture created for people who value elegance and style. The classic combination of black cabinets with gold accents delights with the harmony of shapes and variety of structures. Deep black, tops with visible wood structure and fronts with inlay emphasise the finesse of workmanship, while the use of gold in satin finish in the form of plinths and simple handles gives the furniture a modern look, creating an aesthetic contrast.

The simple form and geometric shapes suit both industrial and classic interiors, while herringbone patterned inlay add a retro touch to the furniture. The wide range of products allows for the arrangement of a dining room, living room or hallway, while the high quality and minimalist design make the furniture timeless.