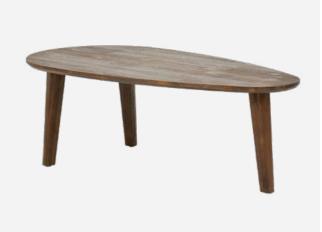

#### ASHTON

The Ashton collection is exclusive wooden furniture, ideal for lovers of retro, vintage and minimalist design styles. They are characterised by high quality workmanship and resistance to damage.

This elegant and functional furniture is distinguished by the simplicity of the solids, brass-coloured metal handles and herringbone inlay on the wooden fronts. The solid, cone-shaped wooden legs add to their character. The brushed surface and the different shades of wood make the furniture blend in perfectly with a variety of interiors.

The timeless design, capacious drawers on quiet runners and solid construction, guarantee the durability and functionality of the furniture for years.