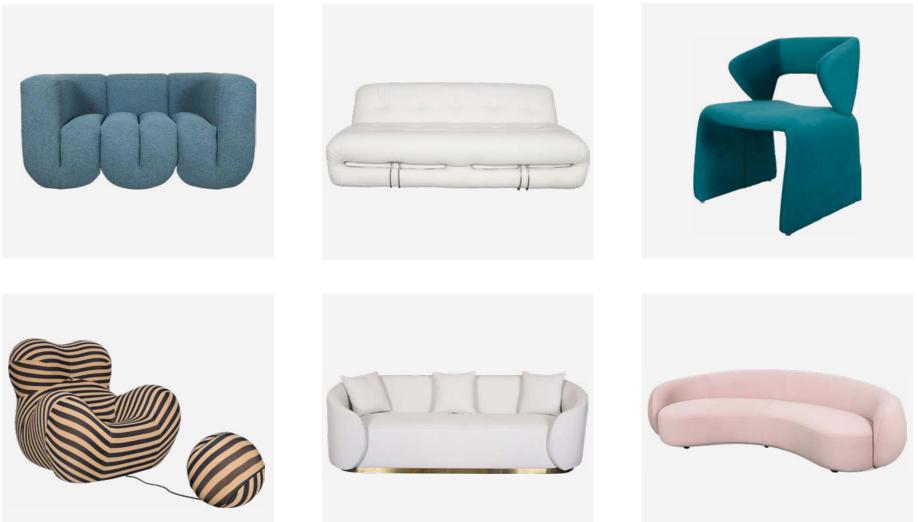

#### NUA

The Nua collection is modern upholstered furniture, combining style and excellent quality, in line with the latest interior trends. High-quality fabrics, such as Boucle, Chenille or Velvet, not only emphasise the exclusive character of the furniture, but also ensure durability and ease of maintenance.

Original forms and distinctive colours make the furniture both a practical piece of furniture and an artistic decoration of any room.

Careful attention to the smallest details emphasises the aesthetics and precision of the workmanship. The Nua collection includes elegant sofas, armchairs and chairs designed with ergonomics in mind, which guarantees comfort of use at the highest level, combining functionality with aesthetics.