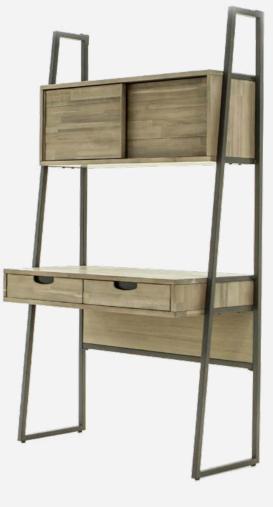

# **SOHO** #minimalistic\_style

T

#### SOHO

The Soho collection is office furniture, ideal for formal and flat interiors. They combine solid wood in natural colour with tempered glass, gives the space a fresh, professional look. The visible wood grain on countertops and shelves brings interiors closer to nature and wonderfully exposes accessories made of metal or glass.

The Soho series is an excellent choice for flats, offices and or law offices. The exclusive set of products will certainly enhance the prestige of a room, while at the same time offering functionality in displaying and presenting objects. Regular shapes, refined details and a high-gloss finish makes the Soho collection also fits perfectly into minimalist or Scandinavian spaces.