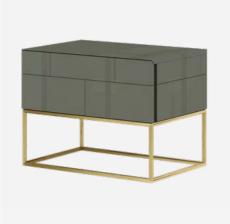

#### **ROSE HILL**

For lovers of modern classic and modern glamour interiors, we have prepared the Rose Hill collection, which draws handfuls of inspiration from modern aesthetics and minimalist design.

The regular shape of modernist furniture combined with a 3D front, cement green and a simple gold-coloured frame - these are the attributes of the products in this series. Thanks to this combination of toned colours, the furniture does not impose too much on the interior, but wonderfully emphasises the colours of the walls, the texture of the parquet floor and creates a harmonious whole with other furnishings.

The products in this series are made of high-quality materials such as high-gloss powder-coated mdf and stainless steel legs. The drawers can be closed silently and and practically without the use of force thanks to soft-close system.