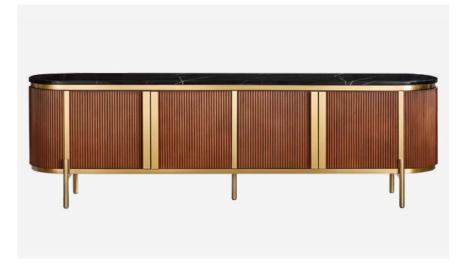

#### HUDSON

The Hudson series of sideboards is modern furniture with 3D parametric fronts, ideal for interiors in the style of modern classic style. They are characterised by high gloss, regular shape of the body, minimalist legs stainless steel legs and functional drawers with a soft-close system.

The use of high-quality, powder-coated MDF board guarantees durability without overwhelming massiveness.

Furniture with 3D fronts works harmoniously with polished stoneware and structured paints, emphasising the elegance of modern classic modern classic style.

If you are looking for a cabinet that enrich the design of your living room, hallway or bedroom, Hudson furniture with its durability and unique design will be an excellent choice.