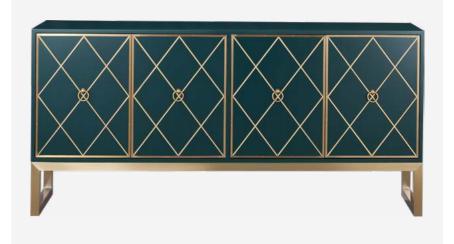

#### SEVILLE

The Seville collection is glamour furniture created for people who value elegance and style. The classic combination of black cabinets with gold accents delights with the harmony of shapes and variety of structures. Deep black, tops with visible wood structure and fronts with inlay emphasise the finesse of workmanship, while the use of gold in satin finish in the form of plinths and simple handles gives the furniture a modern look, creating an aesthetic contrast.

The simple form and geometric shapes suit both industrial and classic interiors, while herringbone patterned inlay add a retro touch to the furniture. The wide range of products allows for the arrangement of a dining room, living room or hallway, while the high quality and minimalist design make the furniture timeless.