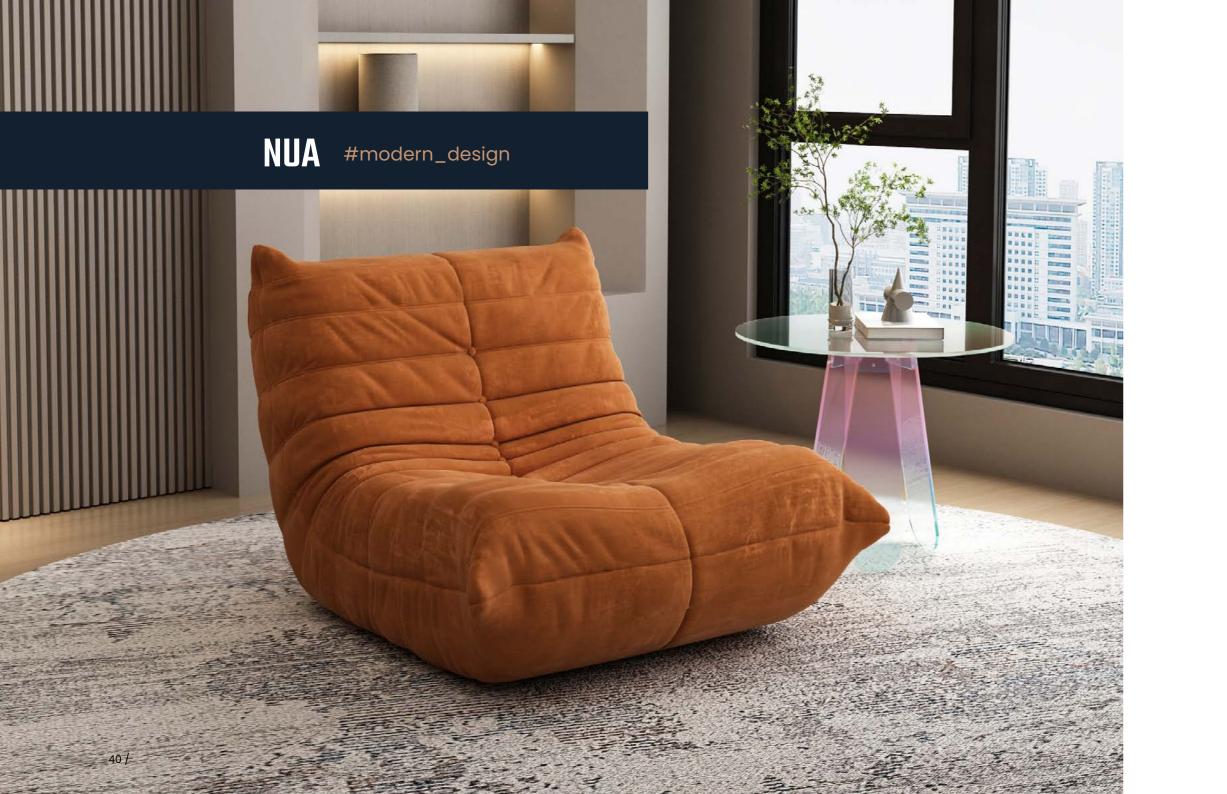

#### NUA

The Nua collection is modern upholstered furniture, combining style and excellent quality, in line with the latest interior trends. High-quality fabrics, such as Boucle, Chenille or Velvet, not only emphasise the exclusive character of the furniture, but also ensure durability and ease of maintenance.

Original forms and distinctive colours make the furniture both a practical piece of furniture and an artistic decoration of any room.

Careful attention to the smallest details emphasises the aesthetics and precision of the workmanship. The Nua collection includes elegant sofas, armchairs and chairs designed with ergonomics in mind, which guarantees comfort of use at the highest level, combining functionality with aesthetics.