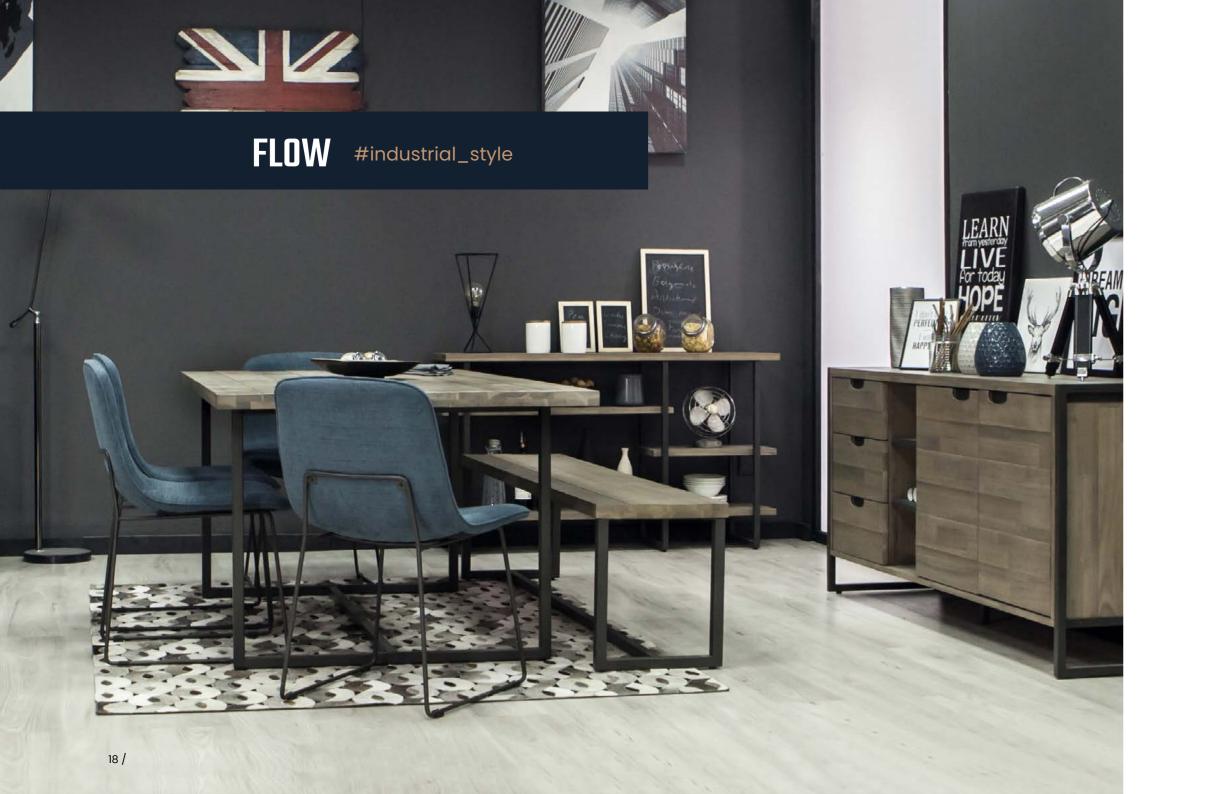

### FLOW

The Flow collection is industrial furniture that stands out for its minimalism and functionality, ideal for loft-style interiors. This series offers an original design and high quality materials, perfectly matching the popularity of the industrial style.

Flow combines acacia wood with metal elements, creating a coherent, modern loft furniture design. The metal parts are not just an accessory, but a key component, emphasising the raw character of the collection. The ergonomic form, simplicity and beautiful wood structure in a sand colour with a matt metal finish give the furniture a sophisticated look.

If you are looking for industrial furniture for your living room, hallway, office or or dining room, the Flow collection is an attractive proposition, combining aesthetics with practical application.