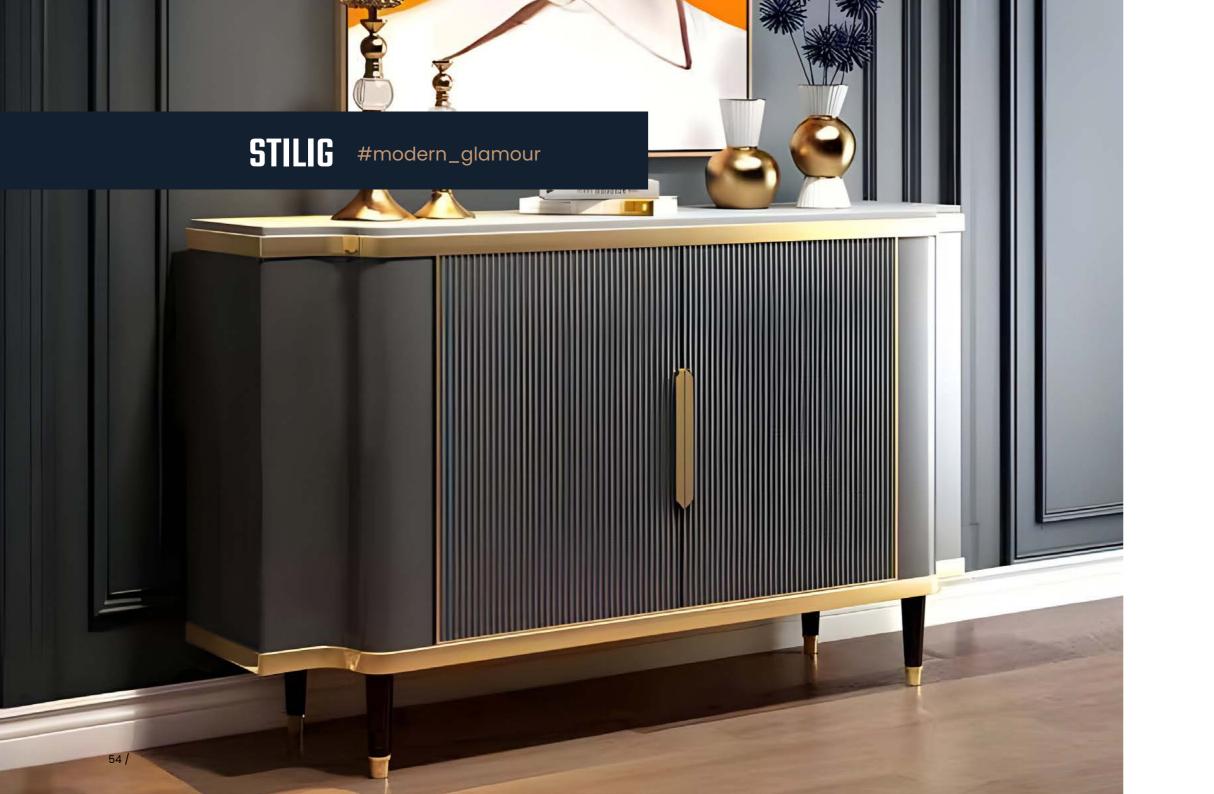

#### STILIG

The Stilig furniture collection is a series of sideboards that not only impress with their functionality, but also with their extraordinary design. Each cabinet from this collection is a work of the utmost care, and its form and colour catch the eye from the first glance. These are pieces of furniture that not only facilitate the storage of objects, but are also a unique decoration of any room, giving it a remarkable character.

The Stilig collection is the perfect combination of elegance and functionality. They are sure to distinguish any interior, emphasising its unique style. Careful craftsmanship, attention to detail and a modern approach to design make this furniture an ideal choice for those, who are looking for something more than a simple sideboard - they are looking for a piece of furniture that will become the focal point of their home decor.