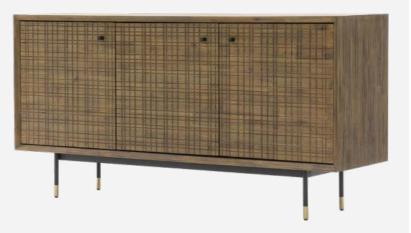

#### MAZE

The intriguing Maze collection of wooden furniture is a proposal for the brave, those who value minimalism, originality and functionality. An unusual combination of massive, geometric solids with delicate metal legs attracts the eye with its original design.

The brown colour of the units and the interesting structure of the front, complemented by a subtle gold accent on the ends of the legs, give the furniture a stylish character. Maze harmonises perfectly with green plants and soft fabrics in natural colours such as beiges, blues and greys. Inspired by retro design, the furniture will fit perfectly into any modern interior.

The Maze collection provides a minimalist and modern effect in interiors, offering enormous functionality, making everyday life easier in the dining room, living room or hallway.