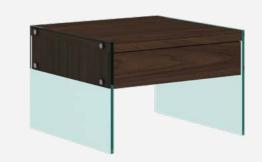

# **SOHO** #minimalistic\_style

T

#### SOHO

The Soho collection is office furniture, ideal for formal and flat interiors. They combine solid wood in natural colour with tempered glass, gives the space a fresh, professional look. The visible wood grain on countertops and shelves brings interiors closer to nature and wonderfully exposes accessories made of metal or glass.

The Soho series is an excellent choice for flats, offices and or law offices. The exclusive set of products will certainly enhance the prestige of a room, while at the same time offering functionality in displaying and presenting objects. Regular shapes, refined details and a high-gloss finish makes the Soho collection also fits perfectly into minimalist or Scandinavian spaces.