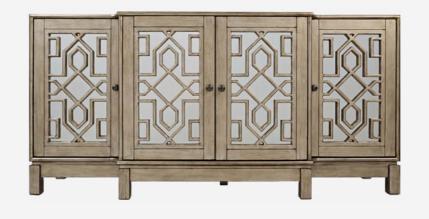

#### HUDSON

The Hudson series of sideboards is modern furniture with 3D parametric fronts, ideal for interiors in the style of modern classic style. They are characterised by high gloss, regular shape of the body, minimalist legs stainless steel legs and functional drawers with a soft-close system.

The use of high-quality, powder-coated MDF board guarantees durability without overwhelming massiveness.

Furniture with 3D fronts works harmoniously with polished stoneware and structured paints, emphasising the elegance of modern classic modern classic style.

If you are looking for a cabinet that enrich the design of your living room, hallway or bedroom, Hudson furniture with its durability and unique design will be an excellent choice.