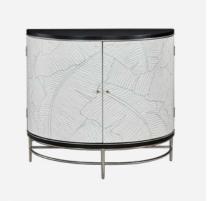

#### GLAMOUR

The Glamour collection is unique Shabby Chic style furniture, ideal for elegant spaces. They combine modern design with bold distressing, geometric shapes and classic colours such as gold, silver, grey and natural wood tones.

They are perfect for bright glamour or hampton style interiors, and can also provide an original accent in a modern-style living room or hallway.

For the sake of the environment, the furniture has been made from reclaimed, recycled materials, which appeals to those living according to Zero Waste principles.

With the Glamour collection, you can create an exclusive interior, while caring for the planet.