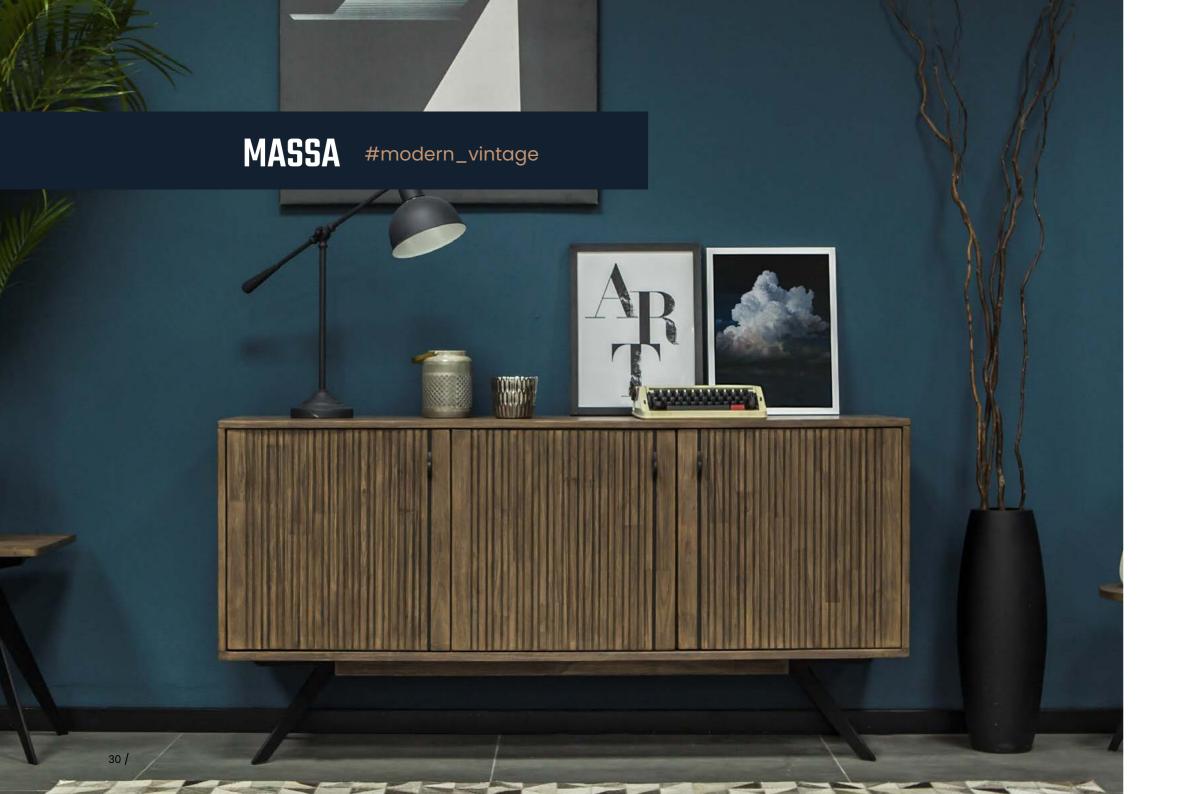

#### MASSA

Minimalism, loft design and originality define the Massa collection, ideal for lovers of industrial style and loft interiors. The furniture is made of brushed acacia wood.

The collection is characterised by simple, geometric pieces and a unique structure of fronts with fashionable lamellas. The side-slanted metal legs blend smoothly with the brown tones of the wood. Ergonomic metal handles integrated into the lamella pattern emphasise the modern design. The combination of metal and wood is a timeless trend in interior design.

Massa makes it possible to furnish spacious loft spaces, imposing style and maintaining functionality. Solidity of construction and use of top quality materials materials will ensure that the furniture remains in perfect condition for many years.