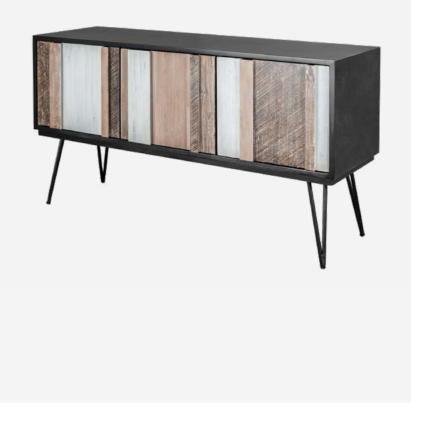

#### ADESSO

The Adesso collection is stylish furniture inspired by Scandinavian minimalism, ideal for the living room, bedroom or hallway. They are characterised by a combination of black body with 3D fronts imitating different types of wood, which introduces nature into interiors with subdued colours.

Adesso is furniture for the discerning, combining elegance and chic. High-quality acacia wood, powder-coated steel legs and visible wood structure are the defining features of this series. The minimalist design with the characteristic black triangular legs fits perfectly into Scandinavian, modern and classic interiors.

Durable furniture made of wood, combined with metal details and a simple form, is the perfect choice for lovers of Scandinavian interiors who appreciate minimalism.