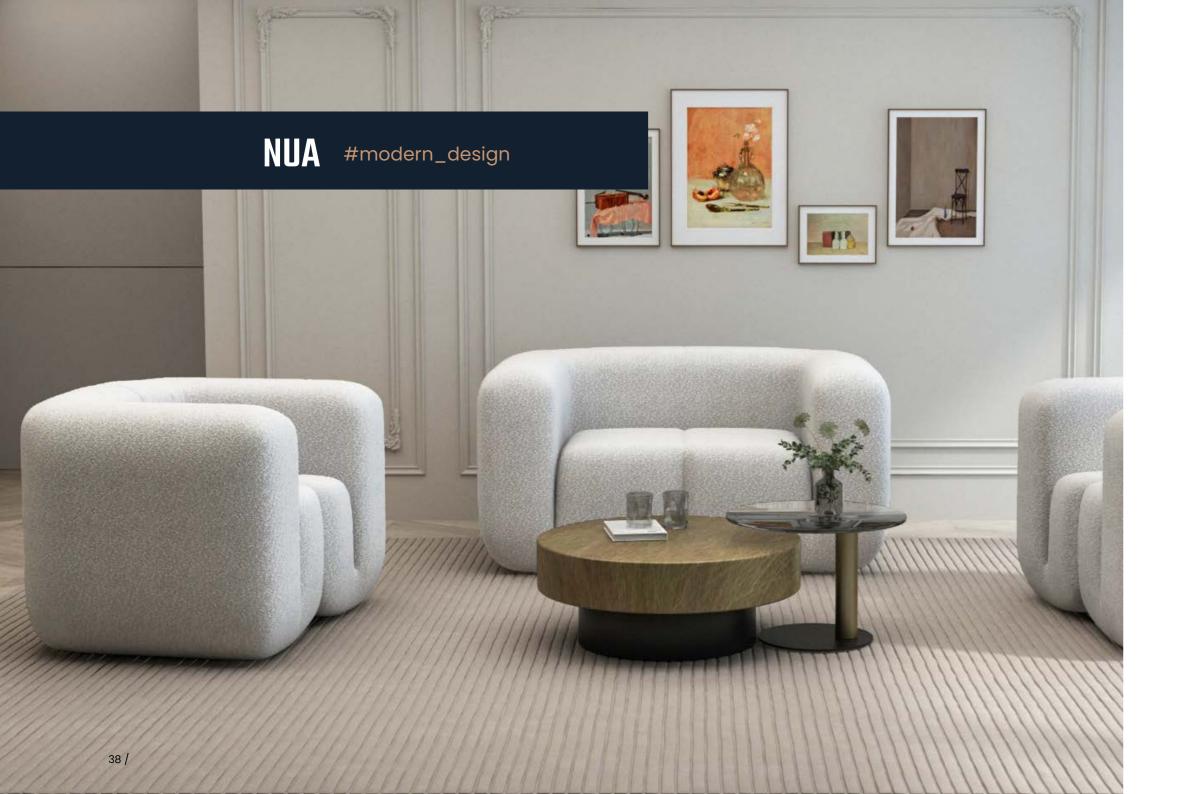

#### NUA

The Nua collection is modern upholstered furniture, combining style and excellent quality, in line with the latest interior trends. High-quality fabrics, such as Boucle, Chenille or Velvet, not only emphasise the exclusive character of the furniture, but also ensure durability and ease of maintenance.

Original forms and distinctive colours make the furniture both a practical piece of furniture and an artistic decoration of any room.

Careful attention to the smallest details emphasises the aesthetics and precision of the workmanship. The Nua collection includes elegant sofas, armchairs and chairs designed with ergonomics in mind, which guarantees comfort of use at the highest level, combining functionality with aesthetics.