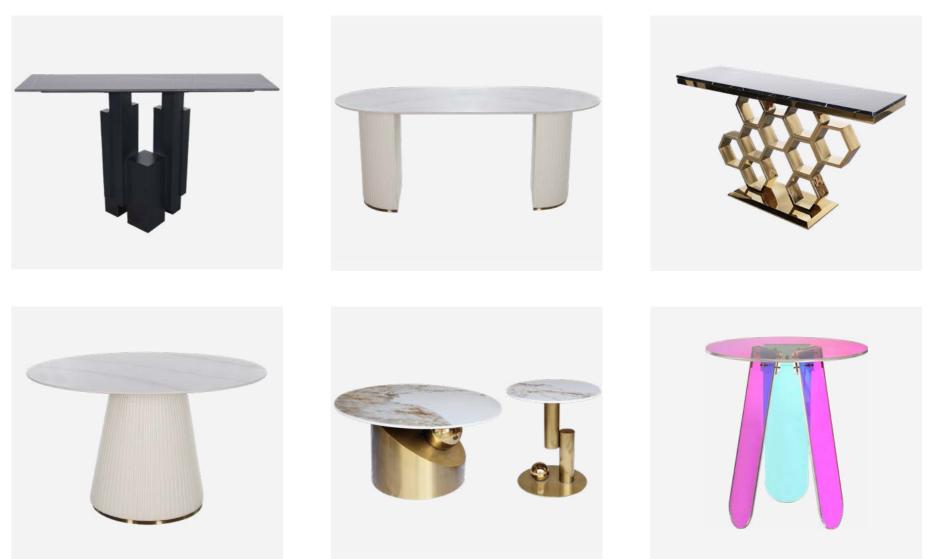

#### MODIG

The Modig collection is the ideal choice for lovers of modern design and high quality. It offers elegant coffee tables and stylish tables that stand out for their unique shapes and colours. The various materials used, such as travertine, marble, steel, concrete, glass and opalescent acrylic, give the furniture elegance, luxury, solidity, raw charm, lightness, spaciousness and radiance.

The products have been carefully designed and crafted with attention to detail. Furniture from the Modig collection is not only functional, but also constitute a unique decoration of the interior. They are an excellent choice for people who are looking for original additions to the living room or dining room, wishing to create a space that reflects individual style and taste.