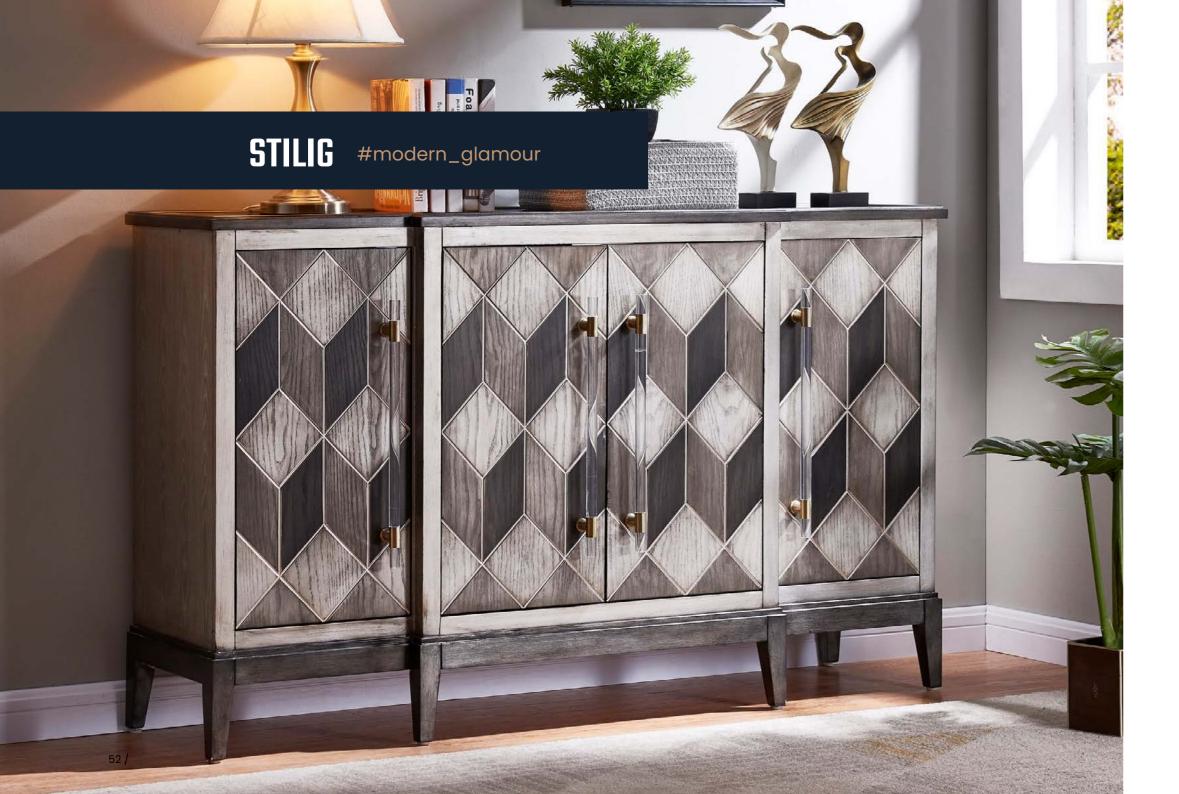

#### STILIG

The Stilig furniture collection is a series of sideboards that not only impress with their functionality, but also with their extraordinary design. Each cabinet from this collection is a work of the utmost care, and its form and colour catch the eye from the first glance. These are pieces of furniture that not only facilitate the storage of objects, but are also a unique decoration of any room, giving it a remarkable character.

The Stilig collection is the perfect combination of elegance and functionality. They are sure to distinguish any interior, emphasising its unique style. Careful craftsmanship, attention to detail and a modern approach to design make this furniture an ideal choice for those, who are looking for something more than a simple sideboard - they are looking for a piece of furniture that will become the focal point of their home decor.