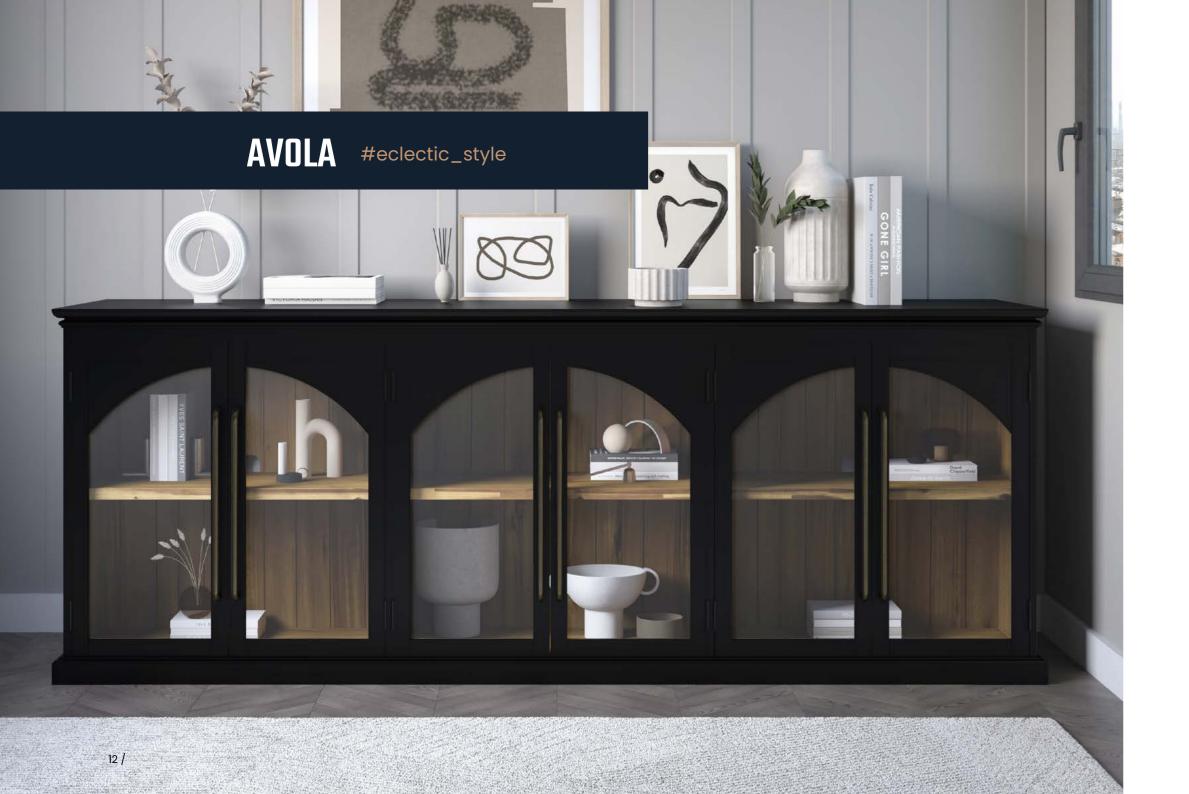

#### AVOLA

The Avola furniture collection is a combination of variety, breaking styles and a fever of colours. Openwork accents, elegant solids and gentle ageing define this series, ideal for eclectic interiors. Handmade from natural materials such as stone, wood and leather, they are characterised by high quality and attention to detail.

Despite the differences in shapes and styles, Avola furniture blends harmoniously to create original, cosy arrangements. The series is characterized by functionality, unique design and careful workmanship of each element, offering a rich palette of colors and patterns referring to classic and modern interior design styles.

The Avola collection is the perfect choice for those looking for unique furniture that delights with its variety of materials and forms.