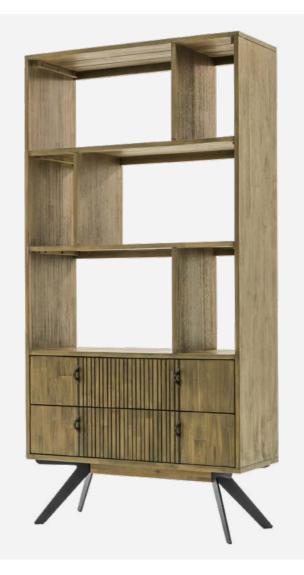

#### MASSA

Minimalism, loft design and originality define the Massa collection, ideal for lovers of industrial style and loft interiors. The furniture is made of brushed acacia wood.

The collection is characterised by simple, geometric pieces and a unique structure of fronts with fashionable lamellas. The side-slanted metal legs blend smoothly with the brown tones of the wood. Ergonomic metal handles integrated into the lamella pattern emphasise the modern design. The combination of metal and wood is a timeless trend in interior design.

Massa makes it possible to furnish spacious loft spaces, imposing style and maintaining functionality. Solidity of construction and use of top quality materials materials will ensure that the furniture remains in perfect condition for many years.