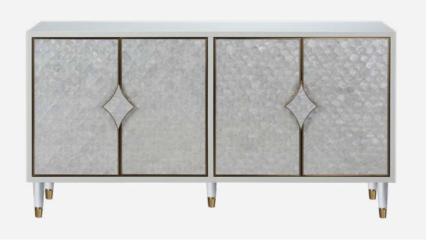

#### GLAMOUR

The Glamour collection is unique Shabby Chic style furniture, ideal for elegant spaces. They combine modern design with bold distressing, geometric shapes and classic colours such as gold, silver, grey and natural wood tones.

They are perfect for bright glamour or hampton style interiors, and can also provide an original accent in a modern-style living room or hallway.

For the sake of the environment, the furniture has been made from reclaimed, recycled materials, which appeals to those living according to Zero Waste principles.

With the Glamour collection, you can create an exclusive interior, while caring for the planet.