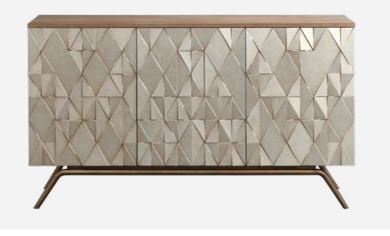

#### INDUS

The Indus collection is loft and industrial style furniture, combining the simple form of a steel, dark graphite construction and natural wooden tops and fronts with unique inlay decoration.

The massive metal legs in industrial black steel colour are in perfect harmony with the wooden black body and the visible wood grain, and the contrasting fronts and tops with X-shaped marquetry in natural oiled oak. The hand-laid pattern makes each piece in the series special and unique.

Indus is a proposition for those who appreciate the highest quality of workmanship, functionality, as well as the uncommon appearance of furniture industrial furniture. Universal colour combination and simple form make the furniture ideal for any interior.