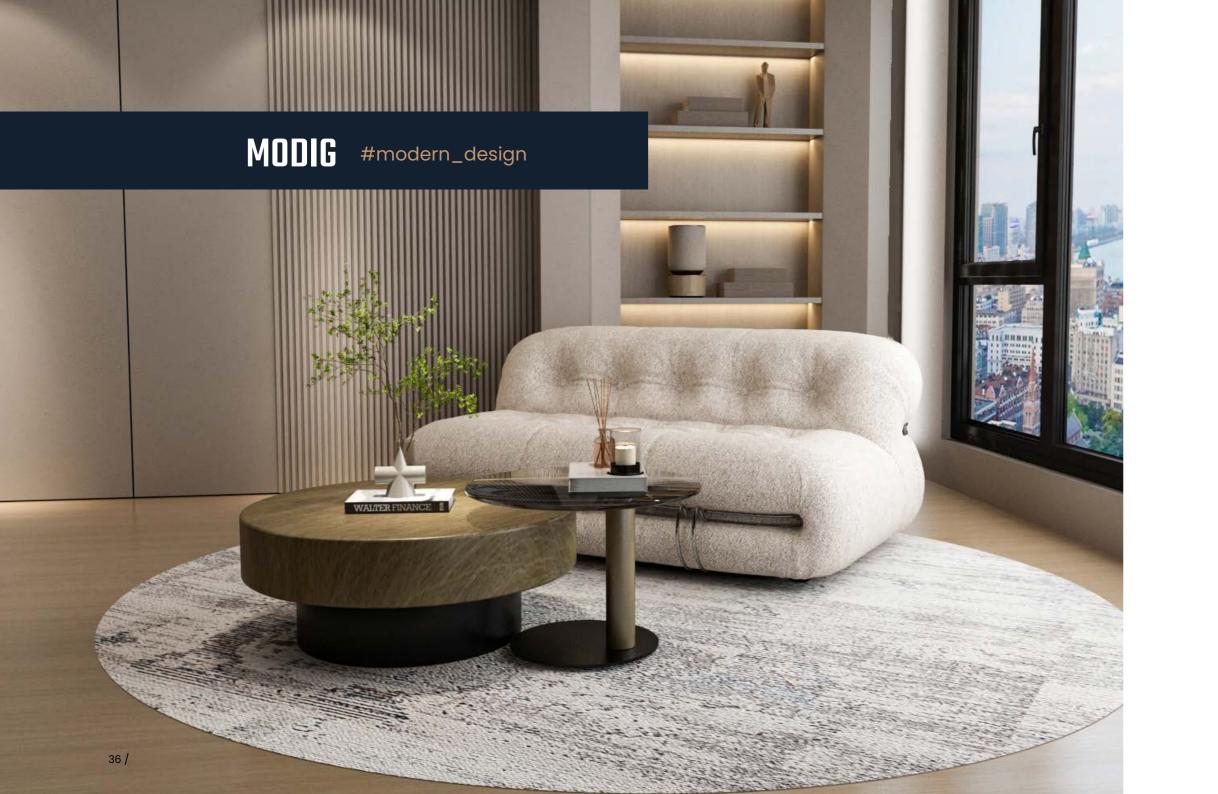

#### MODIG

The Modig collection is the ideal choice for lovers of modern design and high quality. It offers elegant coffee tables and stylish tables that stand out for their unique shapes and colours. The various materials used, such as travertine, marble, steel, concrete, glass and opalescent acrylic, give the furniture elegance, luxury, solidity, raw charm, lightness, spaciousness and radiance.

The products have been carefully designed and crafted with attention to detail. Furniture from the Modig collection is not only functional, but also constitute a unique decoration of the interior. They are an excellent choice for people who are looking for original additions to the living room or dining room, wishing to create a space that reflects individual style and taste.