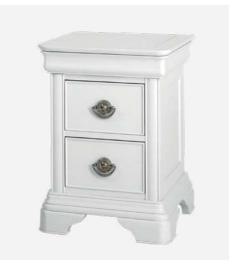

### CHANTILLY

The Chantilly furniture collection is selected furniture ideal for classic and glamour interiors. Made of beech wood in white colour, they are designed for those who appreciate elegance, harmony and order.

When designing this series, the focus was on milled fronts, decorative mouldings and impressive finishes on the tops of cabinets and countertops, which emphasises the uniqueness and value of the collection. In addition, the chrome fittings add a touch of sophistication to the furniture. The snow-white colour of the furniture opens up a wide range of design possibilities.

Chantilly furniture is characterised by the refinement of every detail. The use of blum soft close guides guarantees the convenience of quiet drawers. If you are looking for exclusive and functional glamour furniture that will last for years, the Chantilly collection is the perfect choice.