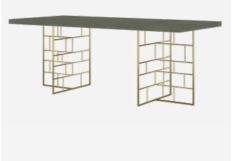

#### **ROSE HILL**

For lovers of modern classic and modern glamour interiors, we have prepared the Rose Hill collection, which draws handfuls of inspiration from modern aesthetics and minimalist design.

The regular shape of modernist furniture combined with a 3D front, cement green and a simple gold-coloured frame - these are the attributes of the products in this series. Thanks to this combination of toned colours, the furniture does not impose too much on the interior, but wonderfully emphasises the colours of the walls, the texture of the parquet floor and creates a harmonious whole with other furnishings.

The products in this series are made of high-quality materials such as high-gloss powder-coated mdf and stainless steel legs. The drawers can be closed silently and and practically without the use of force thanks to soft-close system.