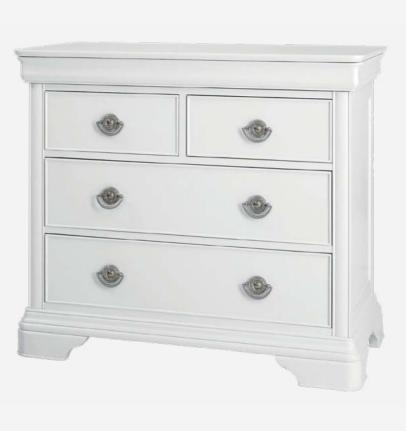

### CHANTILLY

The Chantilly furniture collection is selected furniture ideal for classic and glamour interiors. Made of beech wood in white colour, they are designed for those who appreciate elegance, harmony and order.

When designing this series, the focus was on milled fronts, decorative mouldings and impressive finishes on the tops of cabinets and countertops, which emphasises the uniqueness and value of the collection. In addition, the chrome fittings add a touch of sophistication to the furniture. The snow-white colour of the furniture opens up a wide range of design possibilities.

Chantilly furniture is characterised by the refinement of every detail. The use of blum soft close guides guarantees the convenience of quiet drawers. If you are looking for exclusive and functional glamour furniture that will last for years, the Chantilly collection is the perfect choice.