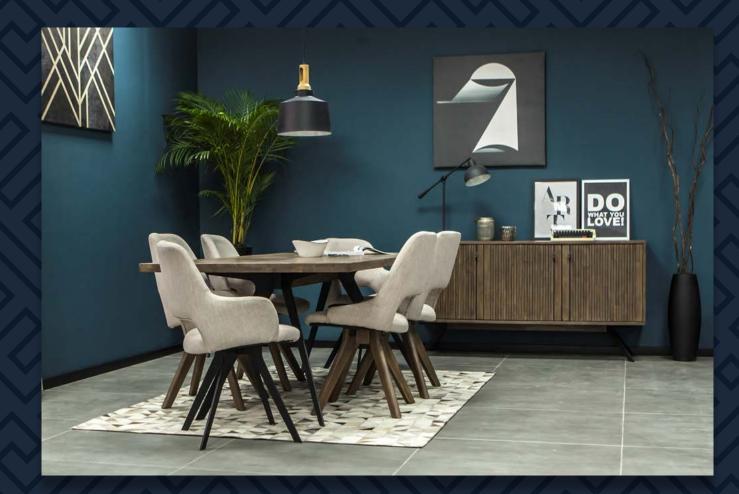

#### STILIG

The Stilig furniture collection is a series of sideboards that not only impress with their functionality, but also with their extraordinary design. Each cabinet from this collection is a work of the utmost care, and its form and colour catch the eye from the first glance. These are pieces of furniture that not only facilitate the storage of objects, but are also a unique decoration of any room, giving it a remarkable character.

The Stilig collection is the perfect combination of elegance and functionality. They are sure to distinguish any interior, emphasising its unique style. Careful craftsmanship, attention to detail and a modern approach to design make this furniture an ideal choice for those, who are looking for something more than a simple sideboard - they are looking for a piece of furniture that will become the focal point of their home decor.