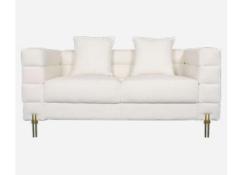

#### NUA

The Nua collection is modern upholstered furniture, combining style and excellent quality, in line with the latest interior trends. High-quality fabrics, such as Boucle, Chenille or Velvet, not only emphasise the exclusive character of the furniture, but also ensure durability and ease of maintenance.

Original forms and distinctive colours make the furniture both a practical piece of furniture and an artistic decoration of any room.

Careful attention to the smallest details emphasises the aesthetics and precision of the workmanship. The Nua collection includes elegant sofas, armchairs and chairs designed with ergonomics in mind, which guarantees comfort of use at the highest level, combining functionality with aesthetics.