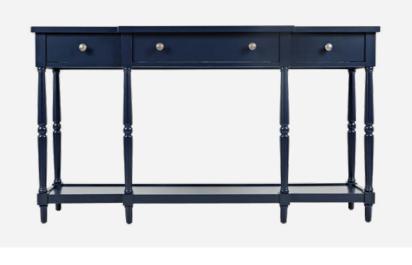

#### CAPELLA

The Capella collection is an ideal solution for modern interiors, combining a classic shape with fresh design and subdued colors. They are characterized by a deep, dark color, milled handles and straight, black metal legs, which perfectly complement contemporary spaces.

The furniture is made of acacia wood, and the brushed surface additionally emphasizes the high quality of the finish. The Capella collection works harmoniously with fabrics in warm colors and upholstered furniture, creating elegant arrangements. The neutral colors of the furniture perfectly display plants and decorations.

The collection includes chests of drawers and tables for a modern dining room or living room, as well as a massive bed with an upholstered headboard in powder pink, complete with functional cabinets for a stylish bedroom.