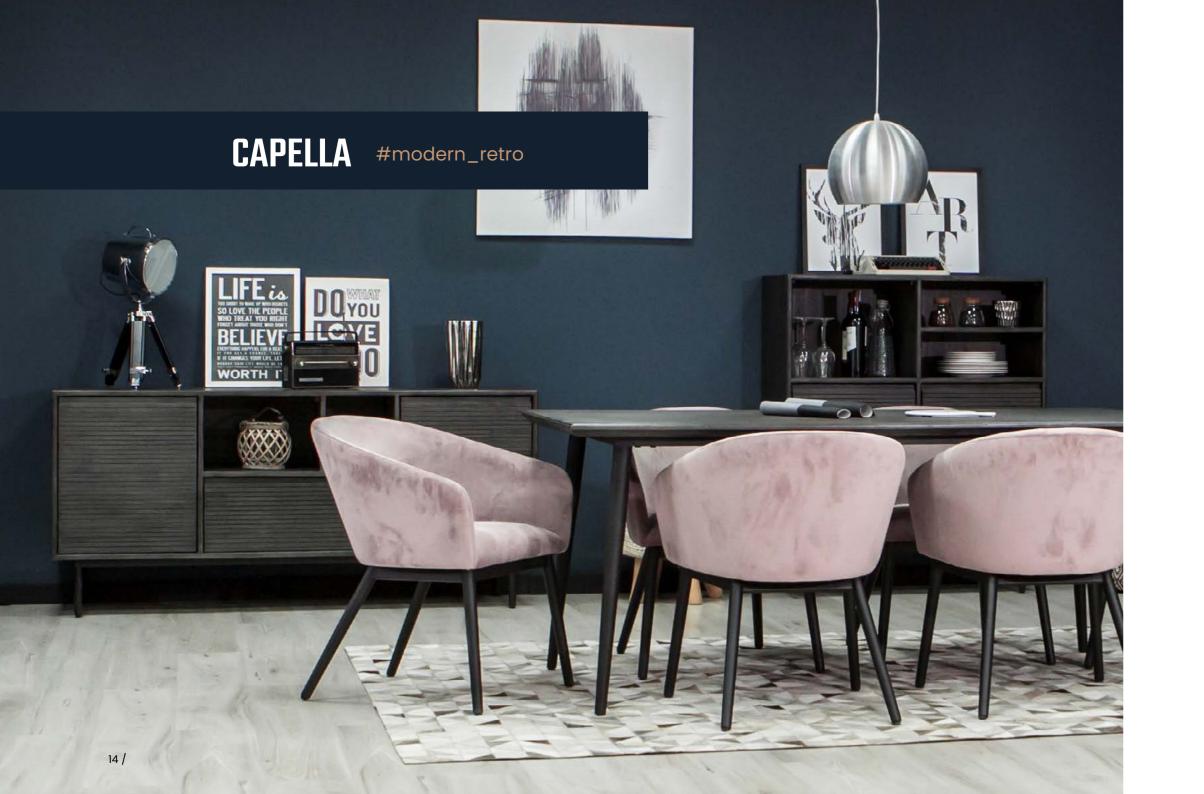

#### CAPELLA

The Capella collection is an ideal solution for modern interiors, combining a classic shape with fresh design and subdued colors. They are characterized by a deep, dark color, milled handles and straight, black metal legs, which perfectly complement contemporary spaces.

The furniture is made of acacia wood, and the brushed surface additionally emphasizes the high quality of the finish. The Capella collection works harmoniously with fabrics in warm colors and upholstered furniture, creating elegant arrangements. The neutral colors of the furniture perfectly display plants and decorations.

The collection includes chests of drawers and tables for a modern dining room or living room, as well as a massive bed with an upholstered headboard in powder pink, complete with functional cabinets for a stylish bedroom.