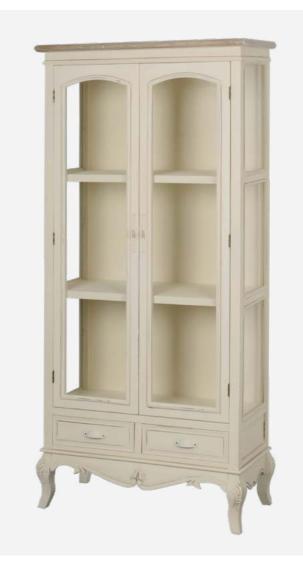

## RIMINI / RIMINI WHITE

The Rimini and Rimini White collections are available in cream and white variants. Rimini White is characterised by white bodies with contrasting black metal handles and a dark brown whitewashed top.

Rimini combines a soft cream colour scheme with a light brown top with visible wood grain and decorative handles, bringing harmony to interiors and creating a cosy atmosphere. This elegant furniture on curved legs refers with its sophisticated design to palace furniture, combining French elegance with Provencal charm.

The subdued, elegant furniture in this series is made of paulownia wood and, thanks to the carved decorative elements decorative elements on the fronts and legs, the furniture is unique.