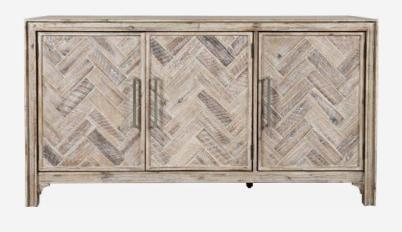

#### ASHTON

The Ashton collection is exclusive wooden furniture, ideal for lovers of retro, vintage and minimalist design styles. They are characterised by high quality workmanship and resistance to damage.

This elegant and functional furniture is distinguished by the simplicity of the solids, brass-coloured metal handles and herringbone inlay on the wooden fronts. The solid, cone-shaped wooden legs add to their character. The brushed surface and the different shades of wood make the furniture blend in perfectly with a variety of interiors.

The timeless design, capacious drawers on quiet runners and solid construction, guarantee the durability and functionality of the furniture for years.