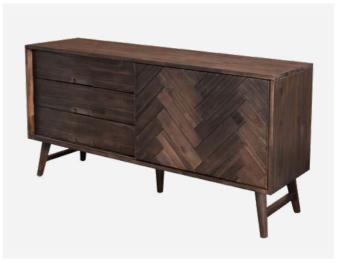

#### ASHTON

The Ashton collection is exclusive wooden furniture, ideal for lovers of retro, vintage and minimalist design styles. They are characterised by high quality workmanship and resistance to damage.

This elegant and functional furniture is distinguished by the simplicity of the solids, brass-coloured metal handles and herringbone inlay on the wooden fronts. The solid, cone-shaped wooden legs add to their character. The brushed surface and the different shades of wood make the furniture blend in perfectly with a variety of interiors.

The timeless design, capacious drawers on quiet runners and solid construction, guarantee the durability and functionality of the furniture for years.