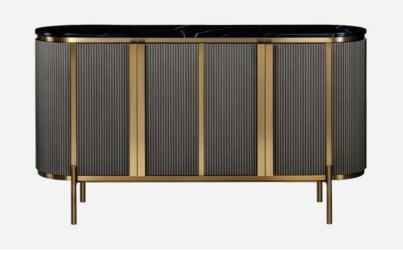

#### HUDSON

The Hudson series of sideboards is modern furniture with 3D parametric fronts, ideal for interiors in the style of modern classic style. They are characterised by high gloss, regular shape of the body, minimalist legs stainless steel legs and functional drawers with a soft-close system.

The use of high-quality, powder-coated MDF board guarantees durability without overwhelming massiveness.

Furniture with 3D fronts works harmoniously with polished stoneware and structured paints, emphasising the elegance of modern classic modern classic style.

If you are looking for a cabinet that enrich the design of your living room, hallway or bedroom, Hudson furniture with its durability and unique design will be an excellent choice.