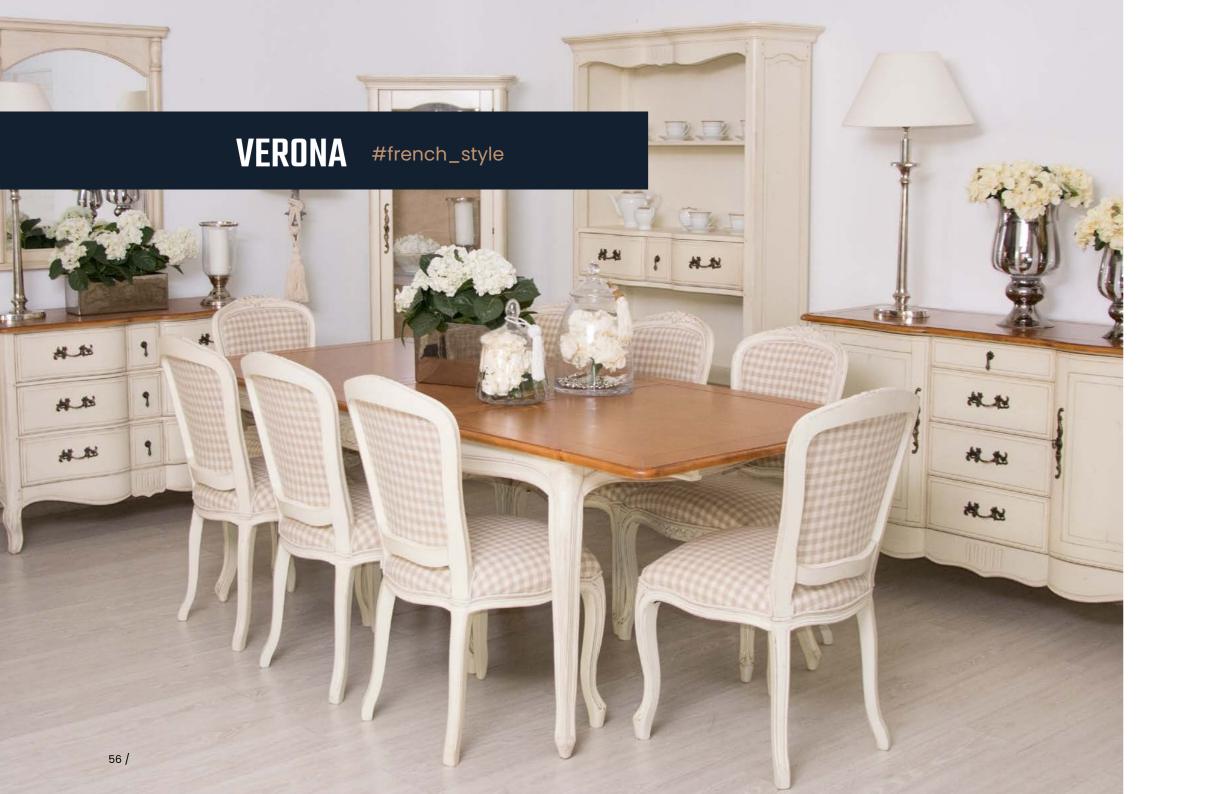

## VENEZIA BIANCO / Verona

The Venezia Bianco and Verona collections are unique French style furniture that will transform your interior into a cosy and elegant place of rest. The furniture is characterised by rounded shapes, curves and bent legs. The delicate ivory and light beige colours give the furniture a refined feel. Made of birch wood, decorated with metal fittings and carvings, they will enhance any interior.

The Verona collection presents a French style in ivory with a honey-coloured top, while Venezia Bianco is a non-uniform semi-matte colour of bleached light beige. Velvet drawer linings, decorative studs and ageing in the form of cornicing emphasise the shabby chic style.

The collections perfectly combine tradition and modernity to create interiors with a royal flair and Provençal elegance.