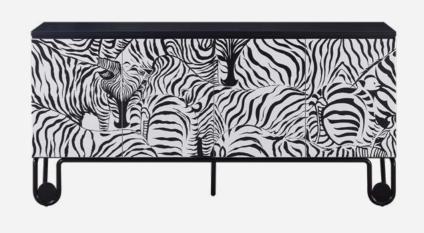

#### GLAMOUR

The Glamour collection is unique Shabby Chic style furniture, ideal for elegant spaces. They combine modern design with bold distressing, geometric shapes and classic colours such as gold, silver, grey and natural wood tones.

They are perfect for bright glamour or hampton style interiors, and can also provide an original accent in a modern-style living room or hallway.

For the sake of the environment, the furniture has been made from reclaimed, recycled materials, which appeals to those living according to Zero Waste principles.

With the Glamour collection, you can create an exclusive interior, while caring for the planet.