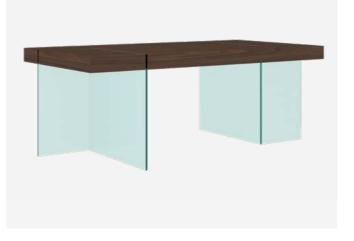

# **SOHO** #minimalistic\_style

T

#### SOHO

The Soho collection is office furniture, ideal for formal and flat interiors. They combine solid wood in natural colour with tempered glass, gives the space a fresh, professional look. The visible wood grain on countertops and shelves brings interiors closer to nature and wonderfully exposes accessories made of metal or glass.

The Soho series is an excellent choice for flats, offices and or law offices. The exclusive set of products will certainly enhance the prestige of a room, while at the same time offering functionality in displaying and presenting objects. Regular shapes, refined details and a high-gloss finish makes the Soho collection also fits perfectly into minimalist or Scandinavian spaces.