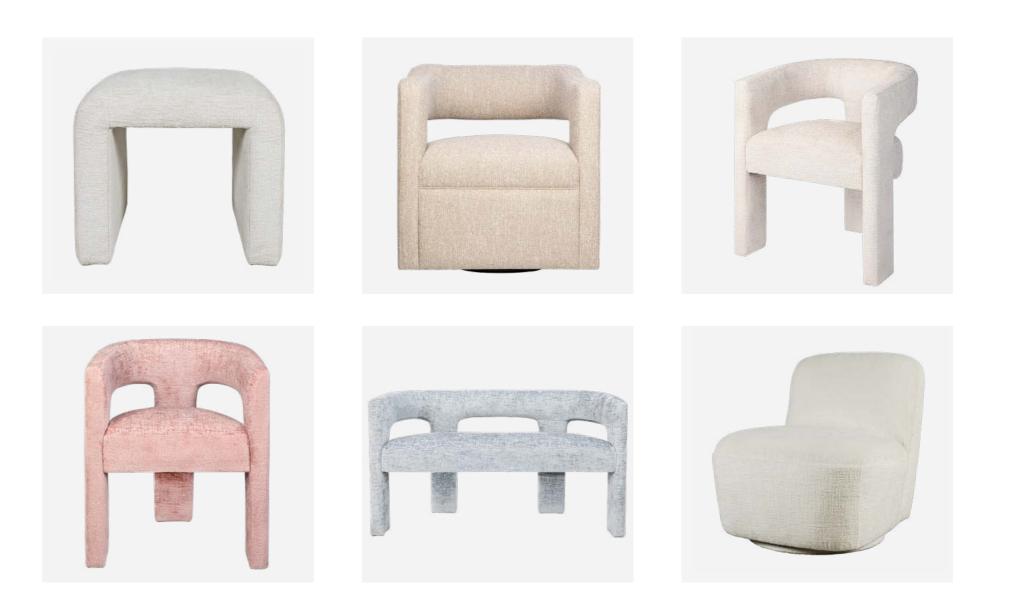

### LEITH

The Leith upholstered furniture collection is a combination of style, quality and elegance. All the furniture is characterised by fashionable shapes and colours, which add a modern touch to the room.

Only the highest quality fabrics are used to produce the furniture, which are pleasant to the touch and resistant to damage. The colours of the fabrics are carefully selected to best match the shape and style of the furniture.

The collection includes chairs, benches armchairs with a 360° swivel function. All products have been made with attention to every detail, making the furniture not only beautiful but also functional.

The Leith furniture collection is an excellent choice for people who appreciate style and quality. Thanks to the variety of shapes and colours, everyone will find a piece of furniture to fit to suit your interior.