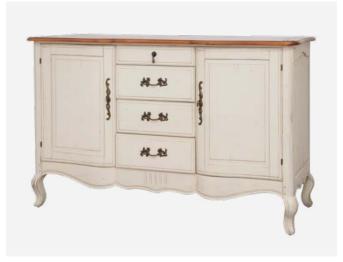

## RIMINI / RIMINI WHITE

The Rimini and Rimini White collections are available in cream and white variants. Rimini White is characterised by white bodies with contrasting black metal handles and a dark brown whitewashed top.

Rimini combines a soft cream colour scheme with a light brown top with visible wood grain and decorative handles, bringing harmony to interiors and creating a cosy atmosphere. This elegant furniture on curved legs refers with its sophisticated design to palace furniture, combining French elegance with Provencal charm.

The subdued, elegant furniture in this series is made of paulownia wood and, thanks to the carved decorative elements decorative elements on the fronts and legs, the furniture is unique.