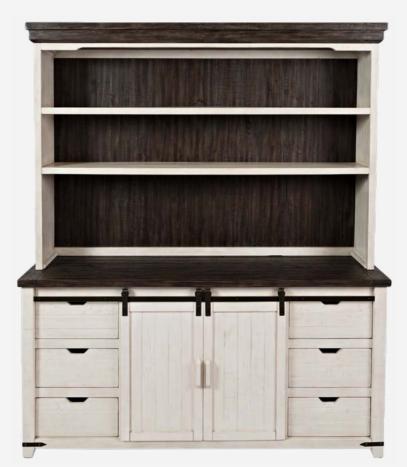

#### HUDSON

The Hudson series of sideboards is modern furniture with 3D parametric fronts, ideal for interiors in the style of modern classic style. They are characterised by high gloss, regular shape of the body, minimalist legs stainless steel legs and functional drawers with a soft-close system.

The use of high-quality, powder-coated MDF board guarantees durability without overwhelming massiveness.

Furniture with 3D fronts works harmoniously with polished stoneware and structured paints, emphasising the elegance of modern classic modern classic style.

If you are looking for a cabinet that enrich the design of your living room, hallway or bedroom, Hudson furniture with its durability and unique design will be an excellent choice.