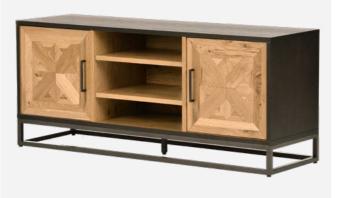

#### INDUS

The Indus collection is loft and industrial style furniture, combining the simple form of a steel, dark graphite construction and natural wooden tops and fronts with unique inlay decoration.

The massive metal legs in industrial black steel colour are in perfect harmony with the wooden black body and the visible wood grain, and the contrasting fronts and tops with X-shaped marquetry in natural oiled oak. The hand-laid pattern makes each piece in the series special and unique.

Indus is a proposition for those who appreciate the highest quality of workmanship, functionality, as well as the uncommon appearance of furniture industrial furniture. Universal colour combination and simple form make the furniture ideal for any interior.