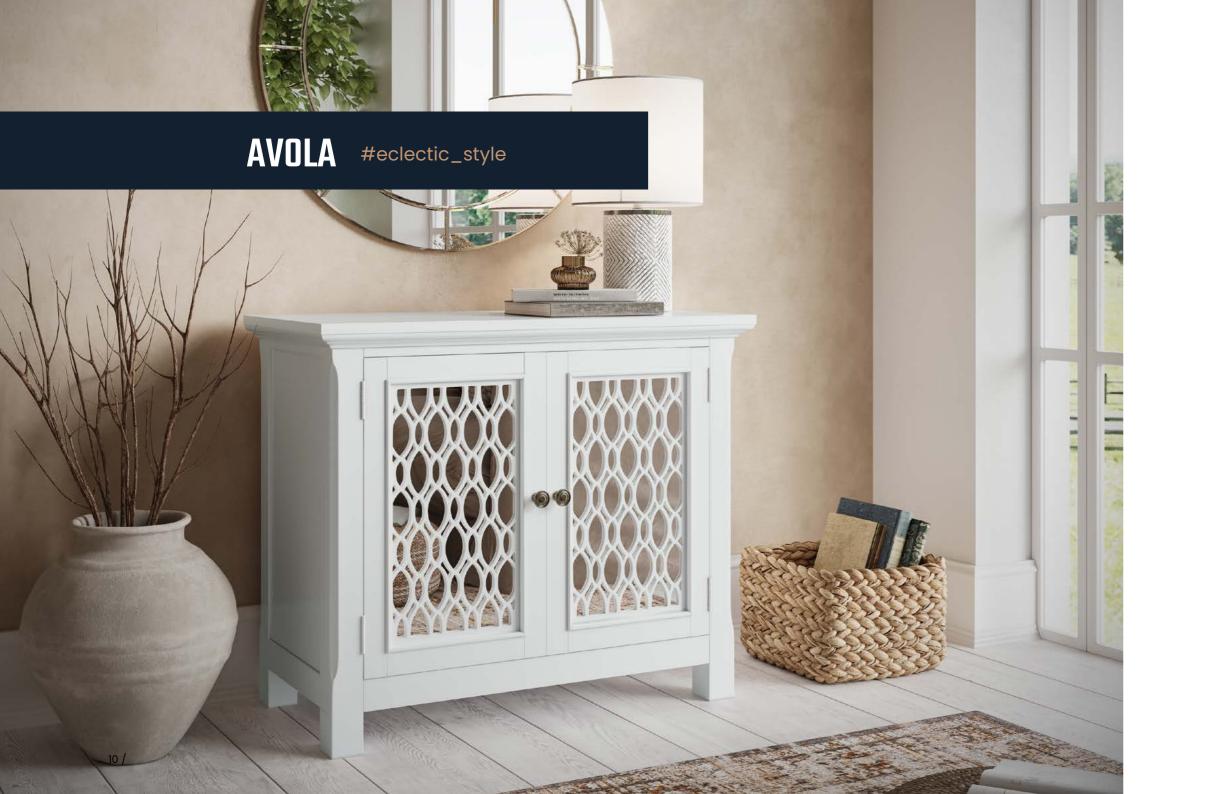

#### AVOLA

The Avola furniture collection is a combination of variety, breaking styles and a fever of colours. Openwork accents, elegant solids and gentle ageing define this series, ideal for eclectic interiors. Handmade from natural materials such as stone, wood and leather, they are characterised by high quality and attention to detail.

Despite the differences in shapes and styles, Avola furniture blends harmoniously to create original, cosy arrangements. The series is characterized by functionality, unique design and careful workmanship of each element, offering a rich palette of colors and patterns referring to classic and modern interior design styles.

The Avola collection is the perfect choice for those looking for unique furniture that delights with its variety of materials and forms.