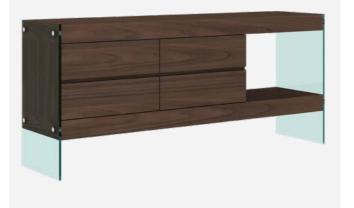

# **SOHO** #minimalistic\_style

T

#### SOHO

The Soho collection is office furniture, ideal for formal and flat interiors. They combine solid wood in natural colour with tempered glass, gives the space a fresh, professional look. The visible wood grain on countertops and shelves brings interiors closer to nature and wonderfully exposes accessories made of metal or glass.

The Soho series is an excellent choice for flats, offices and or law offices. The exclusive set of products will certainly enhance the prestige of a room, while at the same time offering functionality in displaying and presenting objects. Regular shapes, refined details and a high-gloss finish makes the Soho collection also fits perfectly into minimalist or Scandinavian spaces.