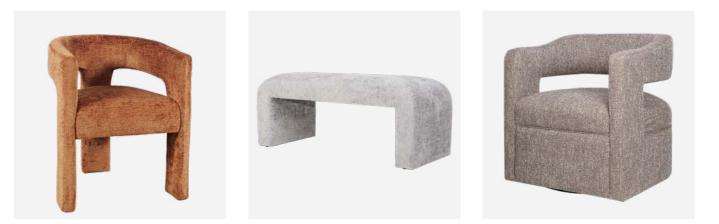

### LEITH

The Leith upholstered furniture collection is a combination of style, quality and elegance. All the furniture is characterised by fashionable shapes and colours, which add a modern touch to the room.

Only the highest quality fabrics are used to produce the furniture, which are pleasant to the touch and resistant to damage. The colours of the fabrics are carefully selected to best match the shape and style of the furniture.

The collection includes chairs, benches armchairs with a 360° swivel function. All products have been made with attention to every detail, making the furniture not only beautiful but also functional.

The Leith furniture collection is an excellent choice for people who appreciate style and quality. Thanks to the variety of shapes and colours, everyone will find a piece of furniture to fit to suit your interior.