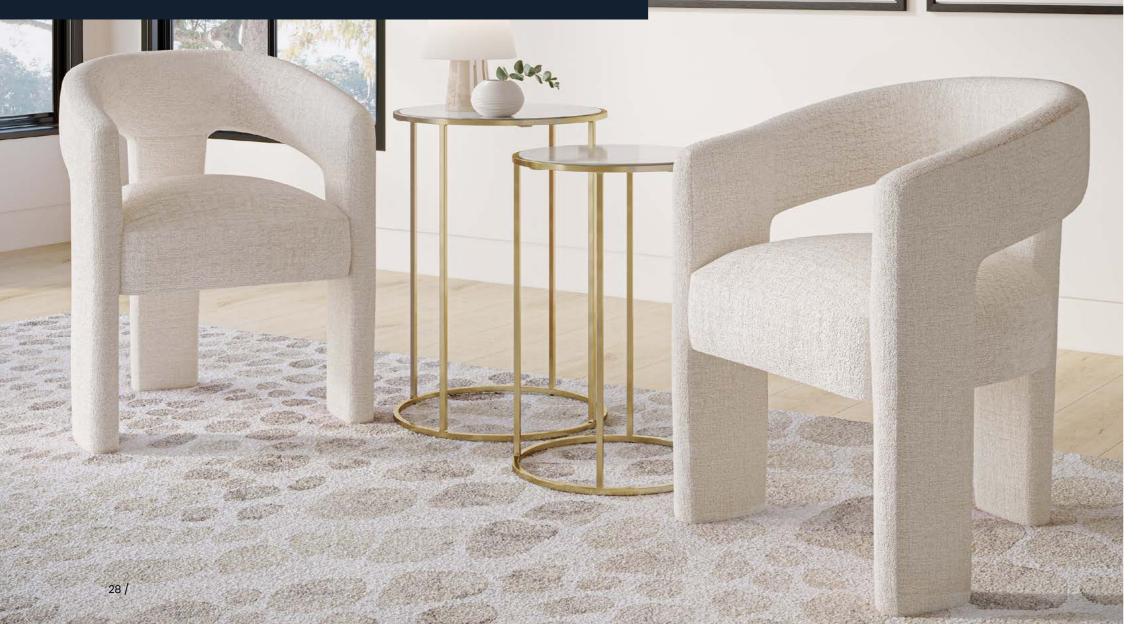

### LEITH

The Leith upholstered furniture collection is a combination of style, quality and elegance. All the furniture is characterised by fashionable shapes and colours, which add a modern touch to the room.

Only the highest quality fabrics are used to produce the furniture, which are pleasant to the touch and resistant to damage. The colours of the fabrics are carefully selected to best match the shape and style of the furniture.

The collection includes chairs, benches armchairs with a 360° swivel function. All products have been made with attention to every detail, making the furniture not only beautiful but also functional.

The Leith furniture collection is an excellent choice for people who appreciate style and quality. Thanks to the variety of shapes and colours, everyone will find a piece of furniture to fit to suit your interior.