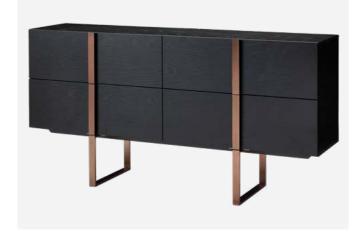

#### SEVILLE

The Seville collection is glamour furniture created for people who value elegance and style. The classic combination of black cabinets with gold accents delights with the harmony of shapes and variety of structures. Deep black, tops with visible wood structure and fronts with inlay emphasise the finesse of workmanship, while the use of gold in satin finish in the form of plinths and simple handles gives the furniture a modern look, creating an aesthetic contrast.

The simple form and geometric shapes suit both industrial and classic interiors, while herringbone patterned inlay add a retro touch to the furniture. The wide range of products allows for the arrangement of a dining room, living room or hallway, while the high quality and minimalist design make the furniture timeless.