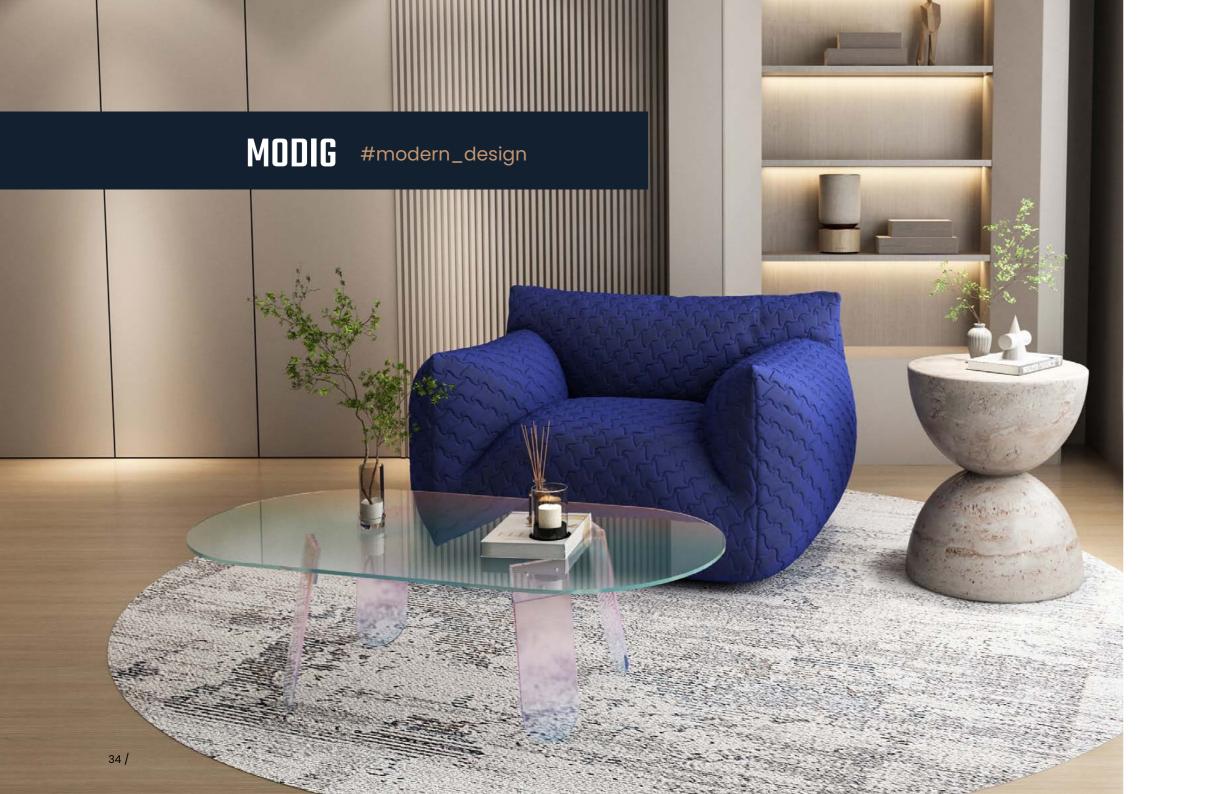

#### MODIG

The Modig collection is the ideal choice for lovers of modern design and high quality. It offers elegant coffee tables and stylish tables that stand out for their unique shapes and colours. The various materials used, such as travertine, marble, steel, concrete, glass and opalescent acrylic, give the furniture elegance, luxury, solidity, raw charm, lightness, spaciousness and radiance.

The products have been carefully designed and crafted with attention to detail. Furniture from the Modig collection is not only functional, but also constitute a unique decoration of the interior. They are an excellent choice for people who are looking for original additions to the living room or dining room, wishing to create a space that reflects individual style and taste.