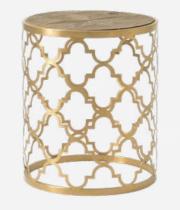

#### GLAMOUR

The Glamour collection is unique Shabby Chic style furniture, ideal for elegant spaces. They combine modern design with bold distressing, geometric shapes and classic colours such as gold, silver, grey and natural wood tones.

They are perfect for bright glamour or hampton style interiors, and can also provide an original accent in a modern-style living room or hallway.

For the sake of the environment, the furniture has been made from reclaimed, recycled materials, which appeals to those living according to Zero Waste principles.

With the Glamour collection, you can create an exclusive interior, while caring for the planet.