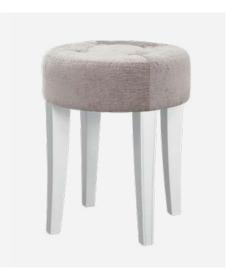

### CHANTILLY

The Chantilly furniture collection is selected furniture ideal for classic and glamour interiors. Made of beech wood in white colour, they are designed for those who appreciate elegance, harmony and order.

When designing this series, the focus was on milled fronts, decorative mouldings and impressive finishes on the tops of cabinets and countertops, which emphasises the uniqueness and value of the collection. In addition, the chrome fittings add a touch of sophistication to the furniture. The snow-white colour of the furniture opens up a wide range of design possibilities.

Chantilly furniture is characterised by the refinement of every detail. The use of blum soft close guides guarantees the convenience of quiet drawers. If you are looking for exclusive and functional glamour furniture that will last for years, the Chantilly collection is the perfect choice.