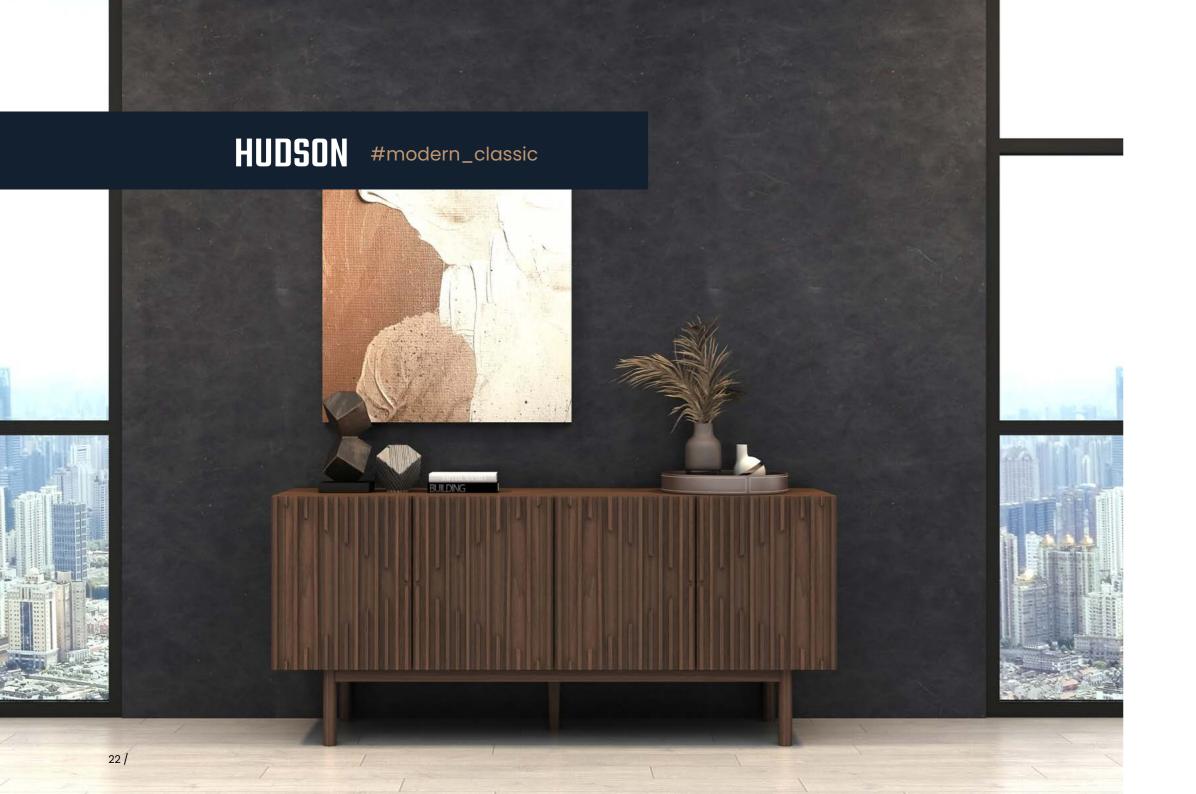

#### HUDSON

The Hudson series of sideboards is modern furniture with 3D parametric fronts, ideal for interiors in the style of modern classic style. They are characterised by high gloss, regular shape of the body, minimalist legs stainless steel legs and functional drawers with a soft-close system.

The use of high-quality, powder-coated MDF board guarantees durability without overwhelming massiveness.

Furniture with 3D fronts works harmoniously with polished stoneware and structured paints, emphasising the elegance of modern classic modern classic style.

If you are looking for a cabinet that enrich the design of your living room, hallway or bedroom, Hudson furniture with its durability and unique design will be an excellent choice.