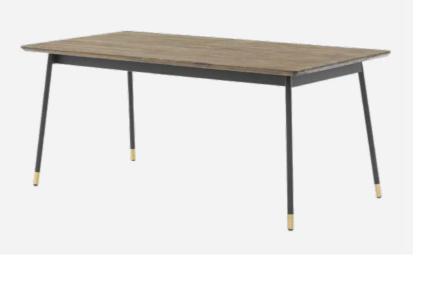

#### MAZE

The intriguing Maze collection of wooden furniture is a proposal for the brave, those who value minimalism, originality and functionality. An unusual combination of massive, geometric solids with delicate metal legs attracts the eye with its original design.

The brown colour of the units and the interesting structure of the front, complemented by a subtle gold accent on the ends of the legs, give the furniture a stylish character. Maze harmonises perfectly with green plants and soft fabrics in natural colours such as beiges, blues and greys. Inspired by retro design, the furniture will fit perfectly into any modern interior.

The Maze collection provides a minimalist and modern effect in interiors, offering enormous functionality, making everyday life easier in the dining room, living room or hallway.