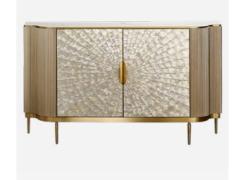

#### GLAMOUR

The Glamour collection is unique Shabby Chic style furniture, ideal for elegant spaces. They combine modern design with bold distressing, geometric shapes and classic colours such as gold, silver, grey and natural wood tones.

They are perfect for bright glamour or hampton style interiors, and can also provide an original accent in a modern-style living room or hallway.

For the sake of the environment, the furniture has been made from reclaimed, recycled materials, which appeals to those living according to Zero Waste principles.

With the Glamour collection, you can create an exclusive interior, while caring for the planet.