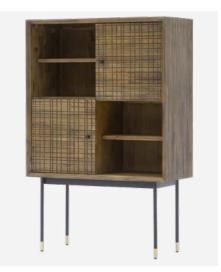

ollection of wooden furniture is a proposal for the brave, those who value minimalism, originality and functionality. An unusual combination of massive, geometric solids with delicate metal legs attracts the eye with its original design.

The brown colour of the units and the interesting structure of the front, complemented by a subtle gold accent on the ends of the legs, give the furniture a stylish character. Maze harmonises perfectly with green plants and soft fabrics in natural colours such as beiges, blues and greys. Inspired by retro design, the furniture will fit perfectly into any modern interior.

The Maze collection provides a minimalist and modern effect in interiors, offering enormous functionality, making everyday life easier in the dining room, living room or hallway.











#### MODIG

The Modig collection is the ideal choice for lovers of modern design and high quality. It offers elegant coffee tables and stylish tables that stand out for their unique shapes and colours. The various materials used, such as travertine, marble, steel, concrete, glass and opalescent acrylic, give the furniture elegance, luxury, solidity, raw charm, lightness, spaciousness and radiance.

The products have been carefully designed and crafted with attention to detail. Furniture from the Modig collection is not only functional, but also constitute a unique decoration of the interior. They are an excellent choice for people who are looking for original additions to the living room or dining room, wishing to create a space that reflects individual style and taste.