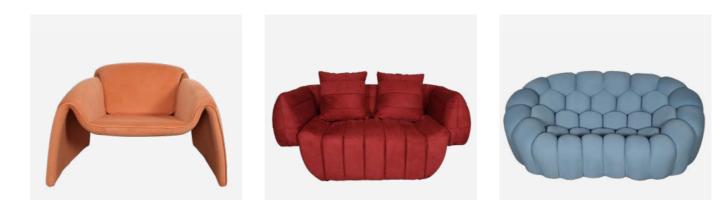

#### NUA

The Nua collection is modern upholstered furniture, combining style and excellent quality, in line with the latest interior trends. High-quality fabrics, such as Boucle, Chenille or Velvet, not only emphasise the exclusive character of the furniture, but also ensure durability and ease of maintenance.

Original forms and distinctive colours make the furniture both a practical piece of furniture and an artistic decoration of any room.

Careful attention to the smallest details emphasises the aesthetics and precision of the workmanship. The Nua collection includes elegant sofas, armchairs and chairs designed with ergonomics in mind, which guarantees comfort of use at the highest level, combining functionality with aesthetics.