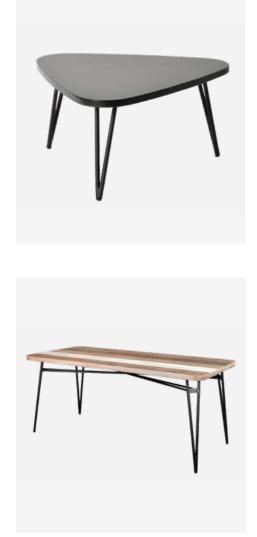

#### ADESSO

The Adesso collection is stylish furniture inspired by Scandinavian minimalism, ideal for the living room, bedroom or hallway. They are characterised by a combination of black body with 3D fronts imitating different types of wood, which introduces nature into interiors with subdued colours.

Adesso is furniture for the discerning, combining elegance and chic. High-quality acacia wood, powder-coated steel legs and visible wood structure are the defining features of this series. The minimalist design with the characteristic black triangular legs fits perfectly into Scandinavian, modern and classic interiors.

Durable furniture made of wood, combined with metal details and a simple form, is the perfect choice for lovers of Scandinavian interiors who appreciate minimalism.