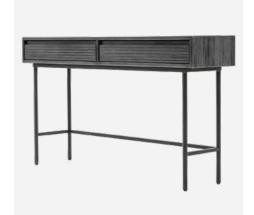

#### HUDSON

The Hudson series of sideboards is modern furniture with 3D parametric fronts, ideal for interiors in the style of modern classic style. They are characterised by high gloss, regular shape of the body, minimalist legs stainless steel legs and functional drawers with a soft-close system.

The use of high-quality, powder-coated MDF board guarantees durability without overwhelming massiveness.

Furniture with 3D fronts works harmoniously with polished stoneware and structured paints, emphasising the elegance of modern classic modern classic style.

If you are looking for a cabinet that enrich the design of your living room, hallway or bedroom, Hudson furniture with its durability and unique design will be an excellent choice.