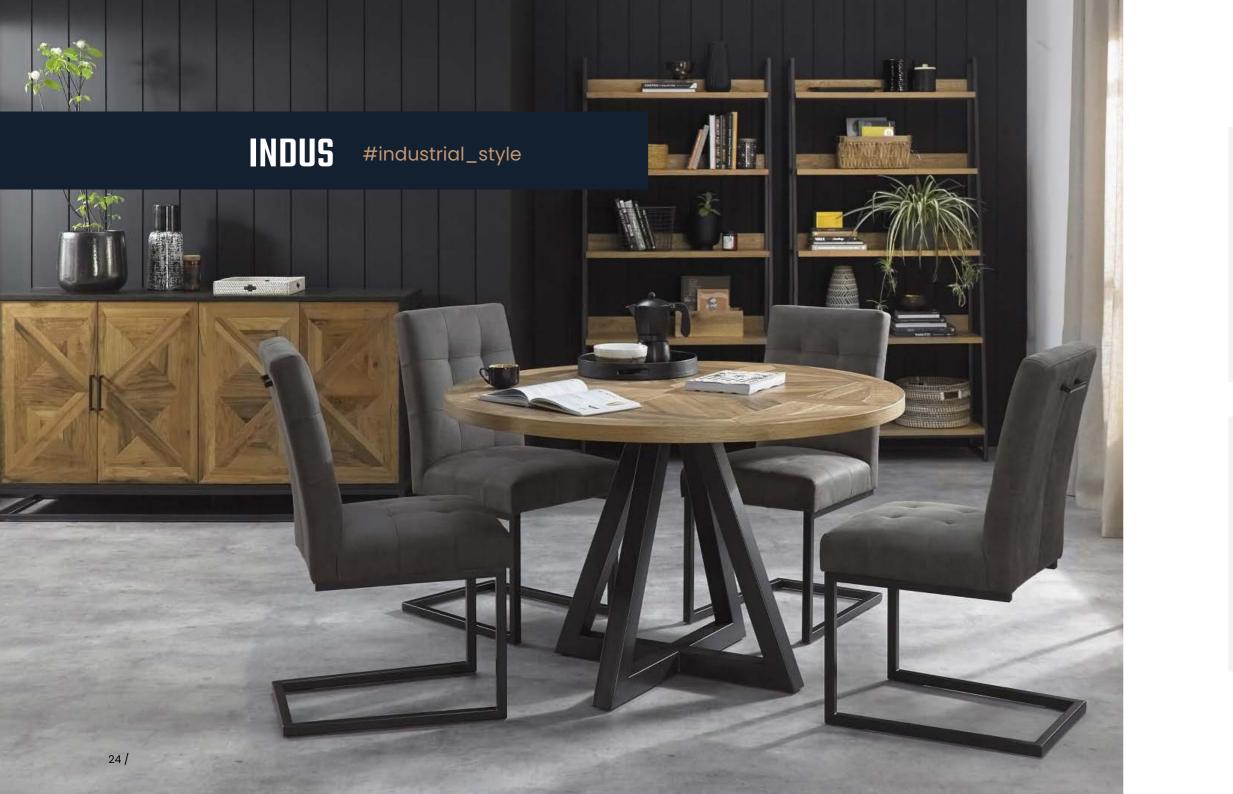

#### INDUS

The Indus collection is loft and industrial style furniture, combining the simple form of a steel, dark graphite construction and natural wooden tops and fronts with unique inlay decoration.

The massive metal legs in industrial black steel colour are in perfect harmony with the wooden black body and the visible wood grain, and the contrasting fronts and tops with X-shaped marquetry in natural oiled oak. The hand-laid pattern makes each piece in the series special and unique.

Indus is a proposition for those who appreciate the highest quality of workmanship, functionality, as well as the uncommon appearance of furniture industrial furniture. Universal colour combination and simple form make the furniture ideal for any interior.