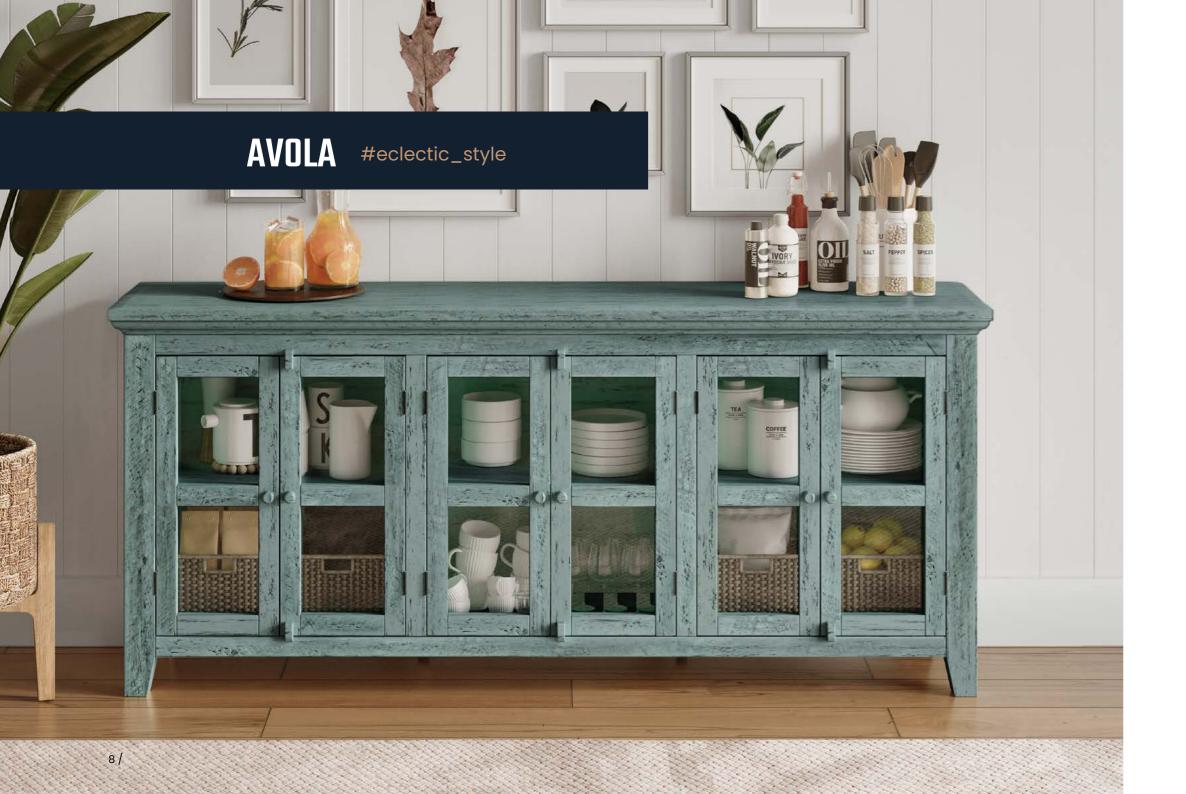

#### AVOLA

The Avola furniture collection is a combination of variety, breaking styles and a fever of colours. Openwork accents, elegant solids and gentle ageing define this series, ideal for eclectic interiors. Handmade from natural materials such as stone, wood and leather, they are characterised by high quality and attention to detail.

Despite the differences in shapes and styles, Avola furniture blends harmoniously to create original, cosy arrangements. The series is characterized by functionality, unique design and careful workmanship of each element, offering a rich palette of colors and patterns referring to classic and modern interior design styles.

The Avola collection is the perfect choice for those looking for unique furniture that delights with its variety of materials and forms.