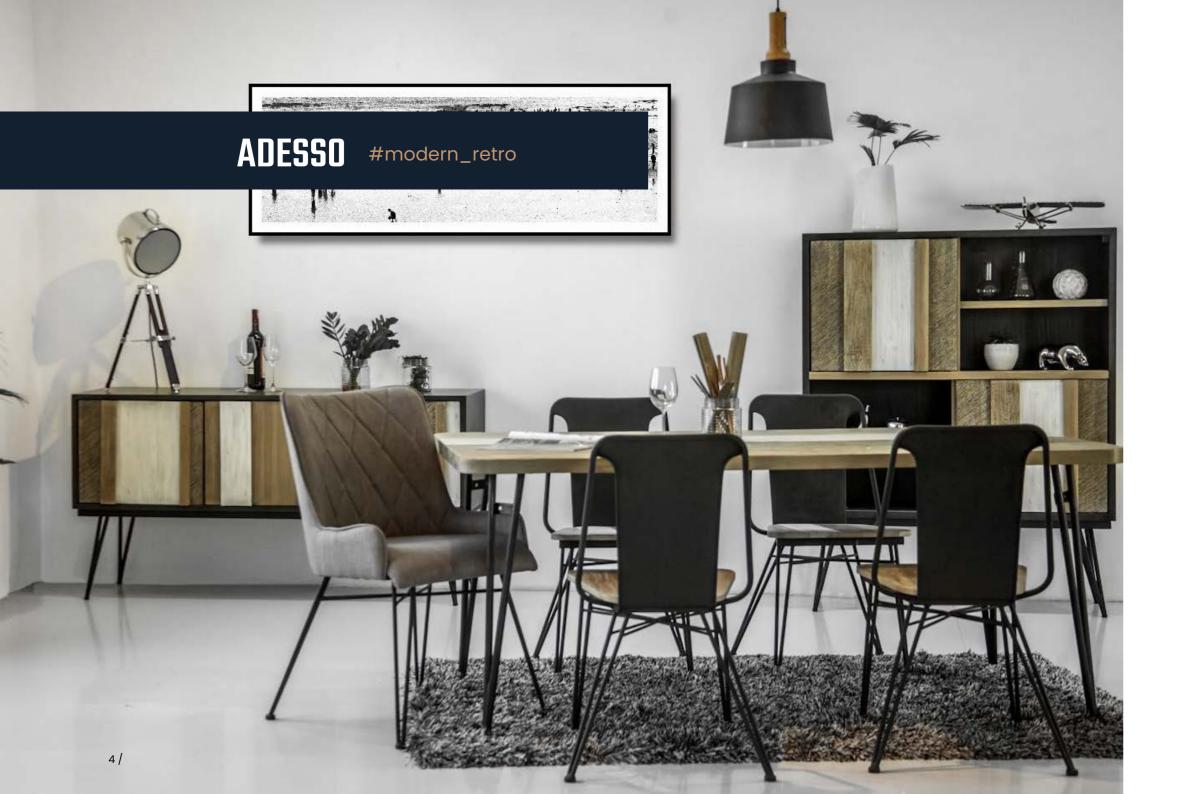

#### ADESSO

The Adesso collection is stylish furniture inspired by Scandinavian minimalism, ideal for the living room, bedroom or hallway. They are characterised by a combination of black body with 3D fronts imitating different types of wood, which introduces nature into interiors with subdued colours.

Adesso is furniture for the discerning, combining elegance and chic. High-quality acacia wood, powder-coated steel legs and visible wood structure are the defining features of this series. The minimalist design with the characteristic black triangular legs fits perfectly into Scandinavian, modern and classic interiors.

Durable furniture made of wood, combined with metal details and a simple form, is the perfect choice for lovers of Scandinavian interiors who appreciate minimalism.