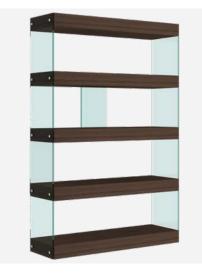

# **SOHO** #minimalistic\_style

T

#### SOHO

The Soho collection is office furniture, ideal for formal and flat interiors. They combine solid wood in natural colour with tempered glass, gives the space a fresh, professional look. The visible wood grain on countertops and shelves brings interiors closer to nature and wonderfully exposes accessories made of metal or glass.

The Soho series is an excellent choice for flats, offices and or law offices. The exclusive set of products will certainly enhance the prestige of a room, while at the same time offering functionality in displaying and presenting objects. Regular shapes, refined details and a high-gloss finish makes the Soho collection also fits perfectly into minimalist or Scandinavian spaces.