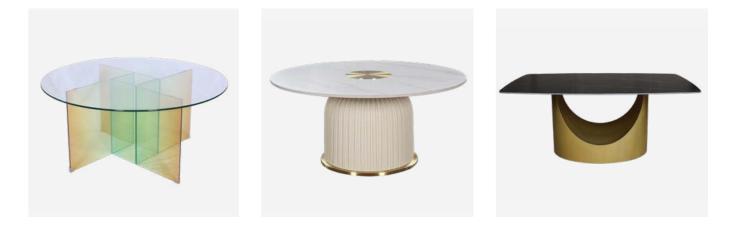

#### MODIG

The Modig collection is the ideal choice for lovers of modern design and high quality. It offers elegant coffee tables and stylish tables that stand out for their unique shapes and colours. The various materials used, such as travertine, marble, steel, concrete, glass and opalescent acrylic, give the furniture elegance, luxury, solidity, raw charm, lightness, spaciousness and radiance.

The products have been carefully designed and crafted with attention to detail. Furniture from the Modig collection is not only functional, but also constitute a unique decoration of the interior. They are an excellent choice for people who are looking for original additions to the living room or dining room, wishing to create a space that reflects individual style and taste.