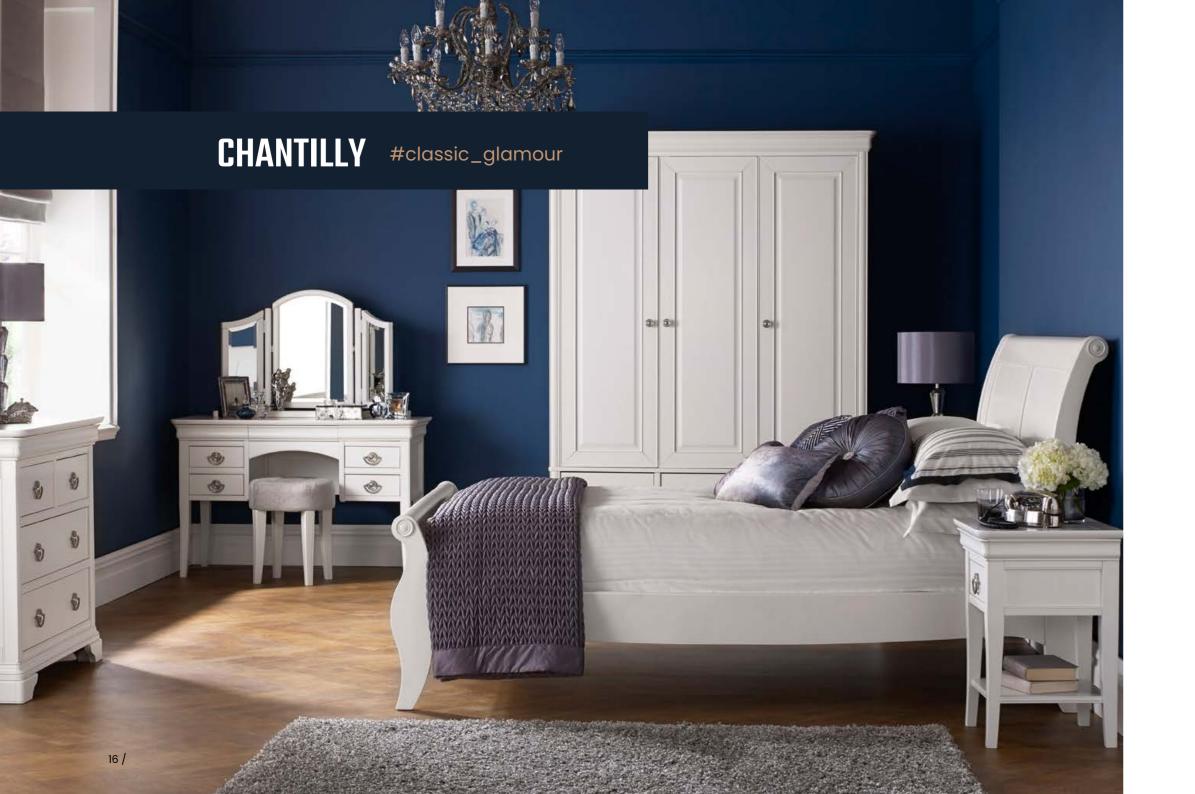

### CHANTILLY

The Chantilly furniture collection is selected furniture ideal for classic and glamour interiors. Made of beech wood in white colour, they are designed for those who appreciate elegance, harmony and order.

When designing this series, the focus was on milled fronts, decorative mouldings and impressive finishes on the tops of cabinets and countertops, which emphasises the uniqueness and value of the collection. In addition, the chrome fittings add a touch of sophistication to the furniture. The snow-white colour of the furniture opens up a wide range of design possibilities.

Chantilly furniture is characterised by the refinement of every detail. The use of blum soft close guides guarantees the convenience of quiet drawers. If you are looking for exclusive and functional glamour furniture that will last for years, the Chantilly collection is the perfect choice.