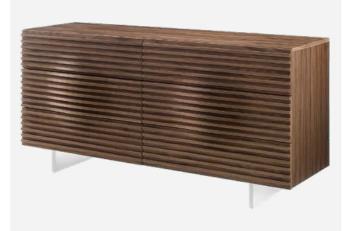

#### MASSA

Minimalism, loft design and originality define the Massa collection, ideal for lovers of industrial style and loft interiors. The furniture is made of brushed acacia wood.

The collection is characterised by simple, geometric pieces and a unique structure of fronts with fashionable lamellas. The side-slanted metal legs blend smoothly with the brown tones of the wood. Ergonomic metal handles integrated into the lamella pattern emphasise the modern design. The combination of metal and wood is a timeless trend in interior design.

Massa makes it possible to furnish spacious loft spaces, imposing style and maintaining functionality. Solidity of construction and use of top quality materials materials will ensure that the furniture remains in perfect condition for many years.