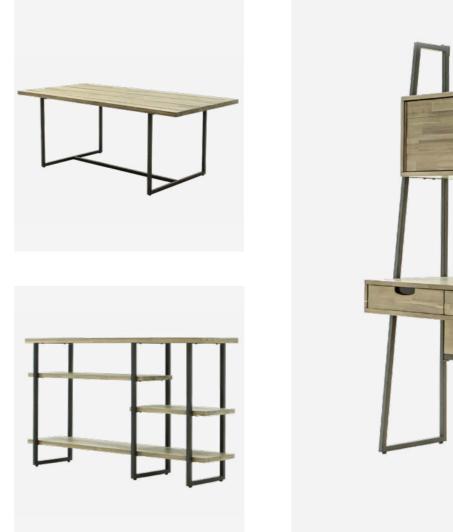

### FLOW

The Flow collection is industrial furniture that stands out for its minimalism and functionality, ideal for loft-style interiors. This series offers an original design and high quality materials, perfectly matching the popularity of the industrial style.

Flow combines acacia wood with metal elements, creating a coherent, modern loft furniture design. The metal parts are not just an accessory, but a key component, emphasising the raw character of the collection. The ergonomic form, simplicity and beautiful wood structure in a sand colour with a matt metal finish give the furniture a sophisticated look.

If you are looking for industrial furniture for your living room, hallway, office or or dining room, the Flow collection is an attractive proposition, combining aesthetics with practical application.