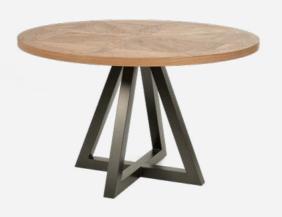

#### INDUS

The Indus collection is loft and industrial style furniture, combining the simple form of a steel, dark graphite construction and natural wooden tops and fronts with unique inlay decoration.

The massive metal legs in industrial black steel colour are in perfect harmony with the wooden black body and the visible wood grain, and the contrasting fronts and tops with X-shaped marquetry in natural oiled oak. The hand-laid pattern makes each piece in the series special and unique.

Indus is a proposition for those who appreciate the highest quality of workmanship, functionality, as well as the uncommon appearance of furniture industrial furniture. Universal colour combination and simple form make the furniture ideal for any interior.